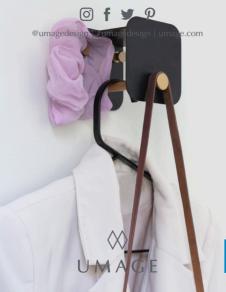

# HANG IN THERE

wall hanger | user guide

## DESIGNED BY THOR HØY

" Hang In There is a small design with great functionality, greeting your essentials in the entrance. "