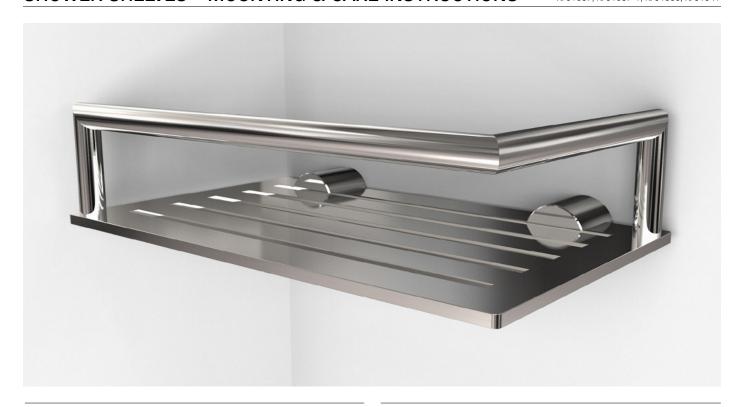

# SHOWER SHELVES - MOUNTING & CARE INSTRUCTIONS

N/01937, N/01937-1, N/01938, N/01941

Material: Stainless steel, AISI 304

Design: Bønnelycke mdd Manufacturer: FROST A/S

### **Dimensions:**

N/01937 Height: 48 mm Width: 200 mm Projection: 120mm N/01937-1 Height: 48 mm Width: 360 mm Projection: 120mm

N/01938 N/01941 Height: 48 mm Height: 48 mm Width: 200 mm Width: 180 mm Projection: 120mm Projection: 180mm