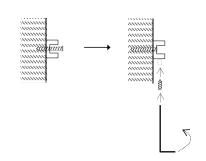

#### Mounting:

Screw the insert on the wall. Make sure it is mounted as illustrated.

Place the product on the insert and use the allen key to tighten the set screw.