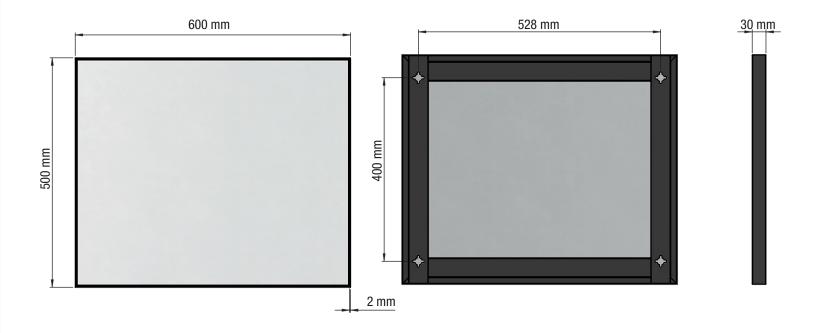

# **FROST**

UNU MIRROR U4135

Fitting instruction Montageanleitung Monteringsvejledning Monteringsvägledning Montage hanleiding Manuel de montage

U4135-W

Material: Aluminium Design: Bønnelycke mdd Manufacturer: FROST A/S