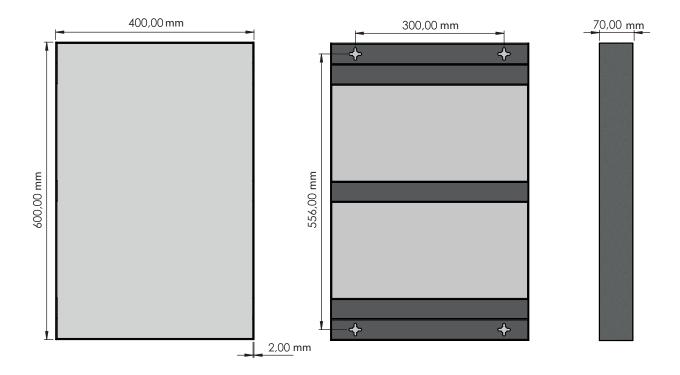

UNU MIRROR U4133

Fitting instruction Montageanleitung Monteringsvejledning Monteringsvägledning Montage hanleiding Manuel de montage

> Matt Black: U4133-B



Matt White: U4133-W



## **Exclusion of liability**

FROST accepts no liability whatsoever for damage to persons or property that occurs or has occurred as a result of improper installation or maintenance, particularly if the safety instructions and other points to note listed are not or have not been observed in full.

## Warning and hazard notices

Improper mounting or use can lead to accidents and serious injuries.

Material: Stainless steel, AISI 304

**Design: FROST** 

Manufacturer: FROST A/S



## Cleaning and maintenance

Surfaces should be cleaned with a microfibre cloth, glass cleaner or other non abrasive and gentle agents.

## Attention:

Never use solvents or aggressive household cleaners like bleach, acids (e.g. descalers) or ammonia-based bathroom cleaner to clean the product. Steel wool and hard brushes can permanently damage the surfaceof the steel.