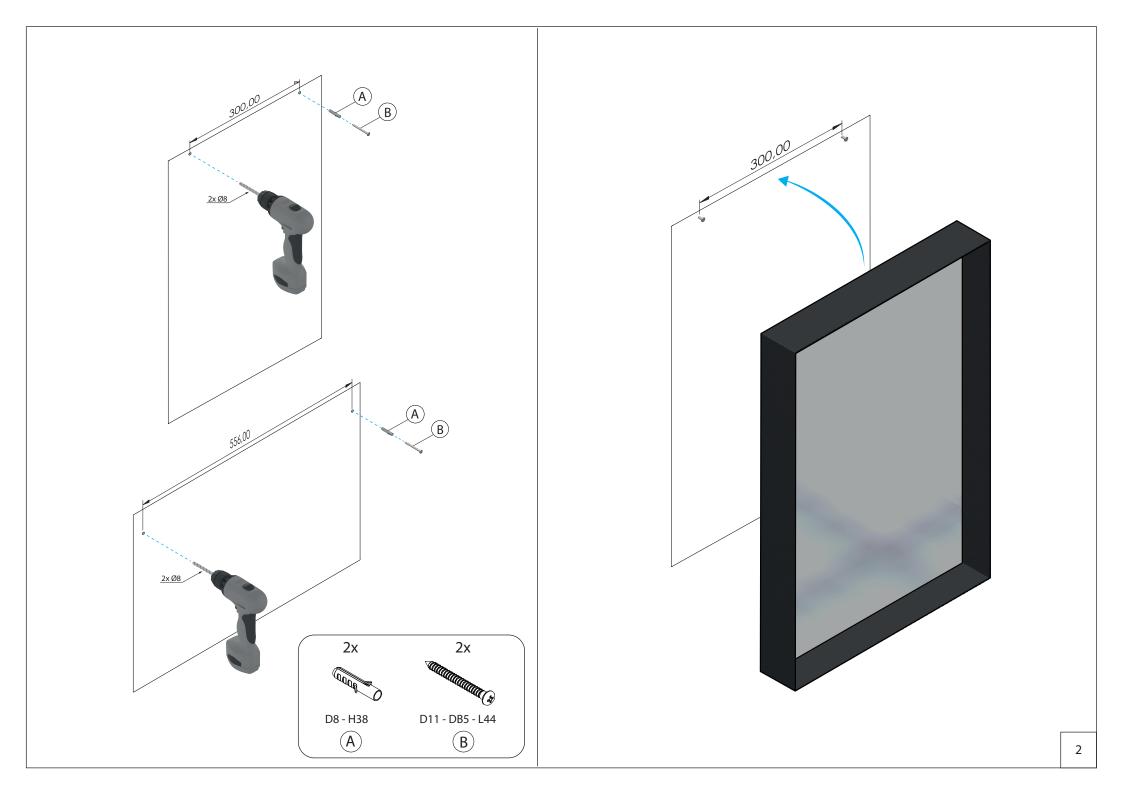

whatsoever for damage to persons or property that occurs or has occurred as a result of improper installation or maintenance, particularly if the safety instructions and other points to note listed are not or have not been observed in full.

## Warning and hazard notices

Improper mounting or use can lead to accidents and serious injuries.

Material: Stainless steel, AISI 304

**Design: FROST** 

Manufacturer: FROST A/S



## Cleaning and maintenance

Surfaces should be cleaned with a microfibre cloth, glass cleaner or other non abrasive and gentle agents.

## Attention:

Never use solvents or aggressive household cleaners like bleach, acids (e.g. descalers) or ammonia-based bathroom cleaner to clean the product. Steel wool and hard brushes can permanently damage the surfaceof the steel.