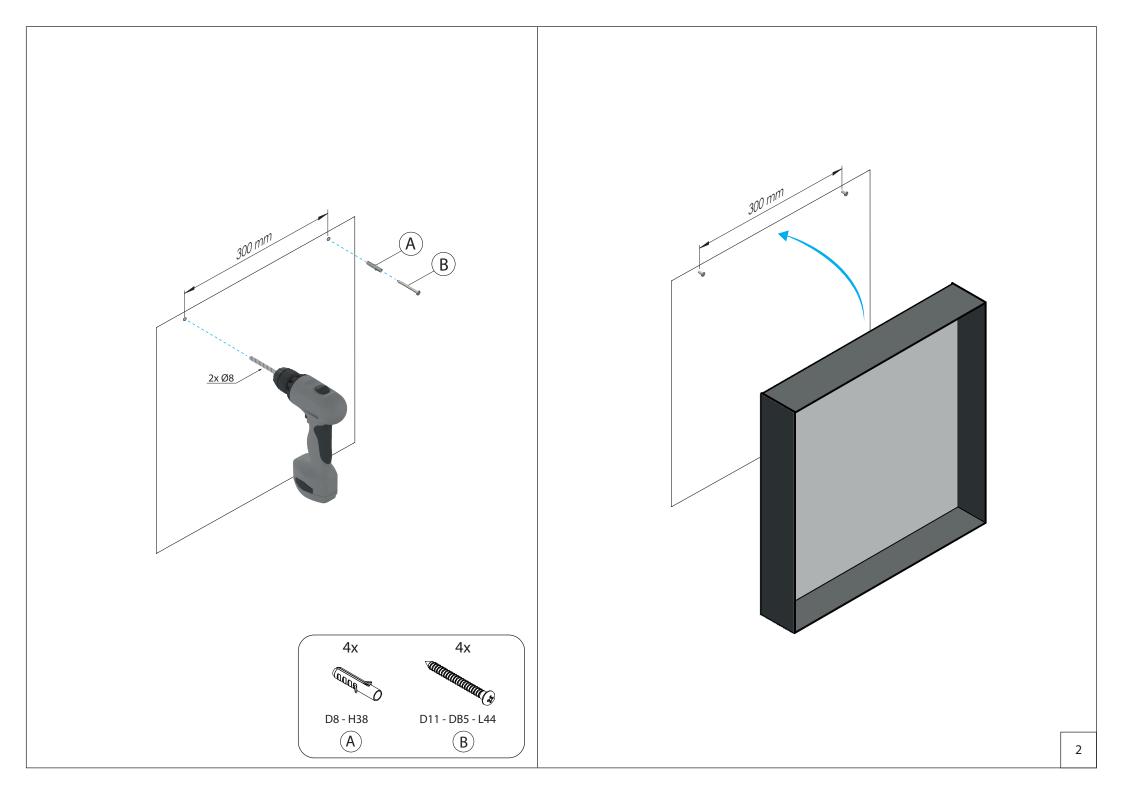

#### Matt White: U4132-W

Material: Aluminium Design: Bønnelycke mdd Manufacturer: FROST A/S