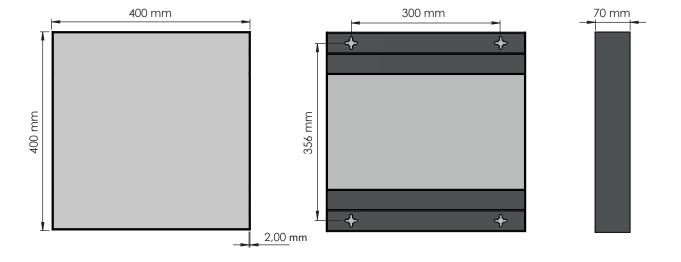

#### Matt White: U4132-W

Material: Aluminium Design: Bønnelycke mdd Manufacturer: FROST A/S