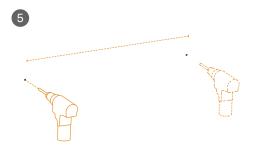

Screw the lower list onto the wall.

Place both the mirror and the upper list - the list with vertical holes - loosely on the bottom list, remember to hold it in place to prevent it from falling. Slide the mirror to both sides and mark where to drill.

Drill the two holes and insert adequate wall plugs suited for you wall type.

Place both the mirror and the upper list loosely on the bottom list, remember to hold it in place to prevent it from falling. Slide the mirror to both sides and screw the upper list onto the wall. Lastly, slide the mirror glass into place.