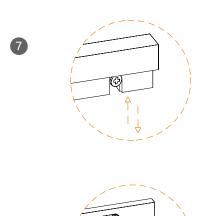

Drill the two holes and insert adequate wall plugs suited for you wall type.

Place both the mirror and the upper list loosely on the bottom list, remember to hold it in place to prevent it from falling. Slide the mirror to both sides and screw the upper list onto the wall. Lastly, slide the mirror glass into place.