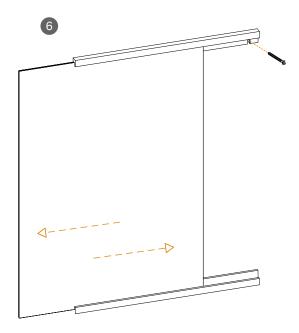

Screw the lower list onto the wall.

Place both the mirror and the upper list - the list with vertical holes - loosely on the bottom list, remember to hold it in place to prevent it from falling. Slide the mirror to both sides and mark where to drill.

Drill the two holes and insert adequate wall plugs suited for you wall type.

Place both the mirror and the upper list loosely on the bottom list, remember to hold it in place to prevent it from falling. Slide the mirror to both sides and screw the upper list onto the wall. Lastly, slide the mirror glass into place.