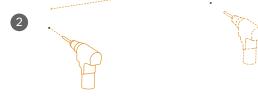

## **MOEBE**

Hold the lower list - the list with horizontal holes - against the wall, make sure it is leveled. Use the two holes to mark where to drill.

Drill the two holes and insert adequate wall plugs suited for you wall type.

Drill the two holes and insert adequate wall plugs suited for you wall type.

Place both the mirror and the upper list loosely on the bottom list, remember to hold it in place to prevent it from falling. Slide the mirror to both sides and screw the upper list onto the wall. Lastly, slide the mirror glass into place.