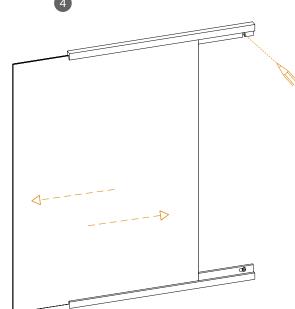

## **MOEBE**

Hold the lower list - the list with horizontal holes - against the wall, make sure it is leveled. Use the two holes to mark where to drill.

Drill the two holes and insert adequate wall plugs suited for you wall type.

Screw the lower list onto the wall.

Place both the mirror and the upper list - the list with vertical holes - loosely on the bottom list, remember to hold it in place to prevent it from falling. Slide the mirror to both sides and mark where to drill.