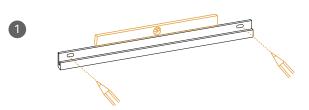

## **MOEBE**

Hold the lower list - the list with horizontal holes - against the wall, make sure it is leveled. Use the two holes to mark where to drill.

Drill the two holes and insert adequate wall plugs suited for you wall type.

Screw the lower list onto the wall.

Place both the mirror and the upper list - the list with vertical holes - loosely on the bottom list, remember to hold it in place to prevent it from falling. Slide the mirror to both sides and mark where to drill.