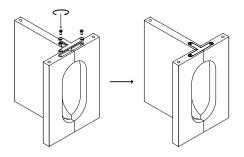

During assembly of the base, loosely tighten screws. When all screws are in place, you may then tighten the screws completly.

1

2

3

4

5