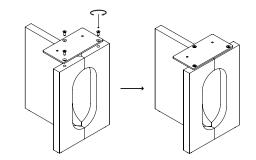

During assembly of the base, loosely tighten screws. When all screws are in place, you may then tighten the screws completly.

1

2

3

4

5