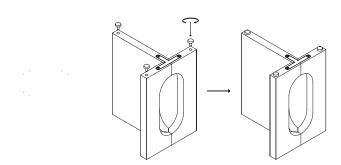

During assembly of the base, loosely tighten screws. When all screws are in place, you may then tighten the screws completly.

1

2

3

4

5