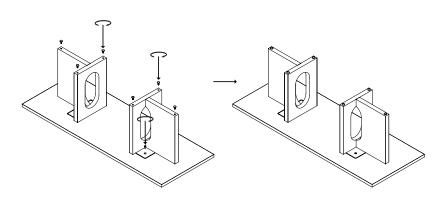

## Androgyne Lounge Table, Kunis Breccia / Kunis Breccia by Danielle Siggerud





## Congratulations:

Congratulations with your new lounge table designed by Danielle Siggerud. We hope you will enjoy using this item and follow these instructions to ensure correct assembly. These instructions are provided for your safety. It is important that the instructions are read carefully and completely before assembling.

## Care and maintenance

Please see care instructions on <u>www.menuspace.com</u>

1

NOTE - Please ensure that all assembly is done on a soft and flat surface, to ensure that the components will not be damaged/scratched.









2









3



4



5