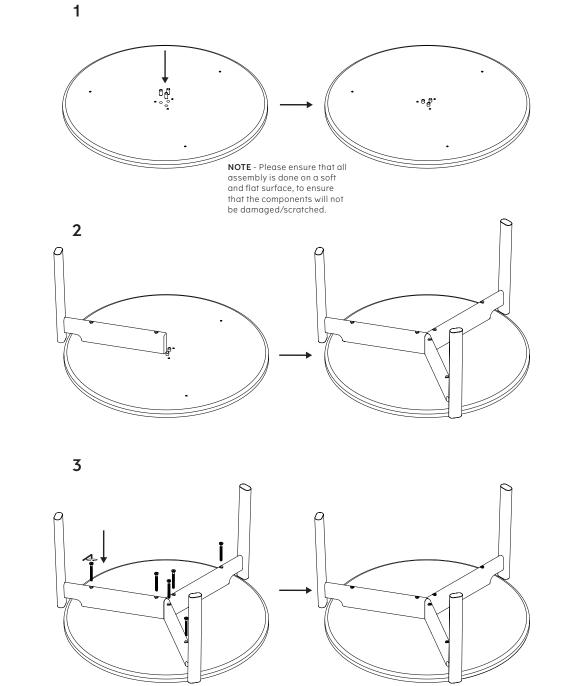

## CONGRATULATIONS

Congratulations with your new lounge table designed by Krøyer-Sætter-Lassen. We hope you will enjoy using this item and follow these instructions to ensure correct assembly. These instructions are provided for your safety. It is important that the instructions are read carefully and completely before assembling.

THE ASSEMBLY INSTRUCTIONS OVERS:

- Passage Lounge Table, Ø50 cm

- Passage Lounge Table, Ø70 cm

- Passage Lounge Table, Ø90 cm