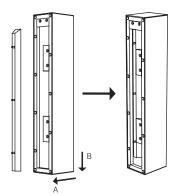

If the Plinth shelf is mounted according to the assembly instruction, and the recommendations of screws and wall plugs, it can handle **up to 8 kg.** 

Please note - it's possible to hang the shelf horizontal or vertical according to assembly instruction.