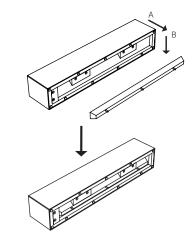

If the Plinth shelf is mounted according to the assembly instruction, and the recommendations of screws and wall plugs, it can handle **up to 8 kg.** 

Please note - it's possible to hang the shelf horizontal or vertical according to assembly instruction.