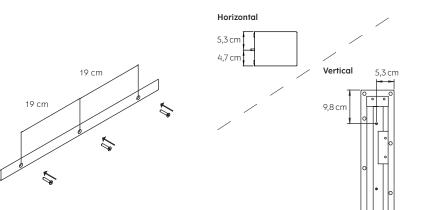

If the Plinth shelf is mounted according to the assembly instruction, and the recommendations of screws and wall plugs, it can handle **up to 8 kg.** 

Please note - it's possible to hang the shelf horizontal or vertical according to assembly instruction.