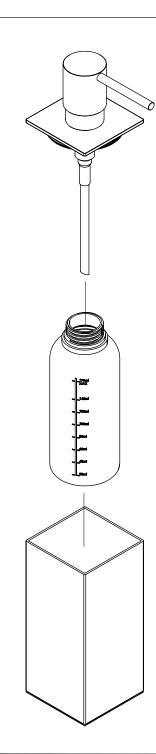

#### MAINTAINING THE DISPENSER

If the dispenser is not used for a long period of time and becomes clogged, pour warm water into the dispenser and gently pump it to clear the blockage.

All surfaces should be cleaned with a microfiber cloth, glass cleaner or other non-abrasive and gentle agents. If stained, clean with warm soapy water. Use a soft cloth to wipe dry. Soap and cleaning agents must be regularly removed from stainless steel surfaces in order to prevent corrosion-like residues.