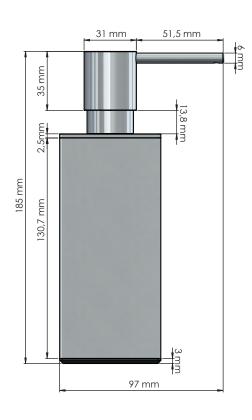

### Warning and hazard notices

Improper mounting or use can lead to accidents and serious injuries.

170 ml

Liquid soap Cremetvål Cremeseife Créme zeep Cremesæbe Savon créme

pH Neutral pH Neutraal pH Neutre

## FROST

Bavne Allé 6E DK-8370 Hadsten +45 8761 0032 info@frost.dk

www.frost.dk

Material: Stainless steel, AISI 304 Design: Bønnelycke mdd Manufacturer: FROST A/S SOAP DISPENSER 5