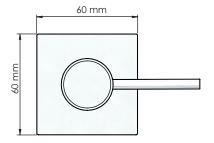

## FROST

Bavne Allé 6E DK-8370 Hadsten +45 8761 0032 info@frost.dk

www.frost.dk

Material: Stainless steel, AISI 304 Design: Bønnelycke mdd Manufacturer: FROST A/S SOAP DISPENSER 5