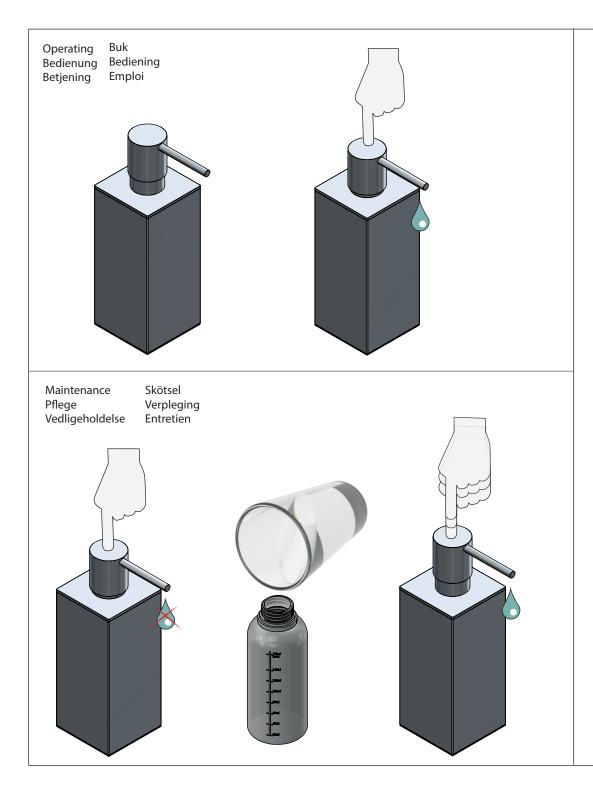

#### MAINTAINING THE DISPENSER

If the dispenser is not used for a long period of time and becomes clogged, pour warm water into the dispenser and gently pump it to clear the blockage.

All surfaces should be cleaned with a microfiber cloth, glass cleaner or other non-abrasive and gentle agents. If stained, clean with warm soapy water. Use a soft cloth to wipe dry. Soap and cleaning agents must be regularly removed from stainless steel surfaces in order to prevent corrosion-like residues.

## **ATTENTION**

- Never try inserting a sharp object e.g. pin into the soap nozzle.
  This can irreparably damage the pump and void the warranty.
- Never use solvents or aggressive household cleaners like bleach, acids (e.g. descalers) or ammonia-based bathroom cleaner to clean the product.
- Steel wool and hard brushes can permanently damage the surface of the steel.
- Should brown deposits appear around the lid or pump, remove with soapy water and a soft brush. Hard deposits can be scratched off with your fingernail. In order to avoid this, try changing to a liquid soap with a neutral PH.