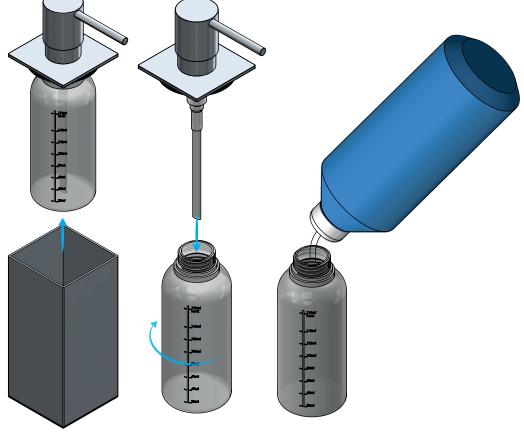

#### MAINTAINING THE DISPENSER

If the dispenser is not used for a long period of time and becomes clogged, pour warm water into the dispenser and gently pump it to clear the blockage.

All surfaces should be cleaned with a microfiber cloth, glass cleaner or other non-abrasive and gentle agents. If stained, clean with warm soapy water. Use a soft cloth to wipe dry. Soap and cleaning agents must be regularly removed from stainless steel surfaces in order to prevent corrosion-like residues.