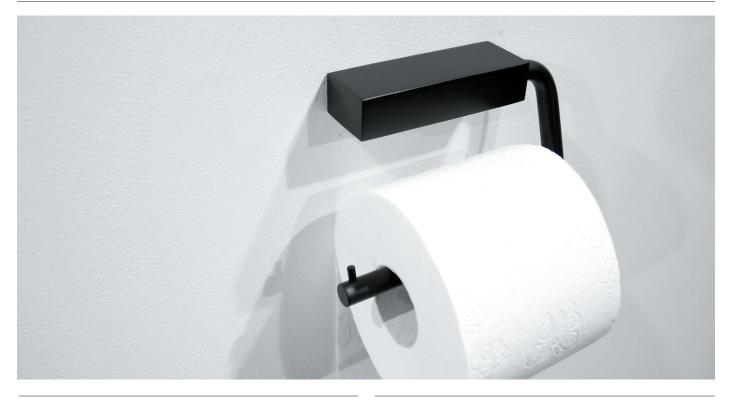

# **TOILET ROLL HOLDER 3**

Q3014.145.xx

Material: Stainless steel, AISI 304

Design: Bønnelycke mdd Manufacturer: FROST A/S

#### Dimensions:

Length: 145 mm Height: 100 mm Projection: 36 mm Weight: 0,45 kg