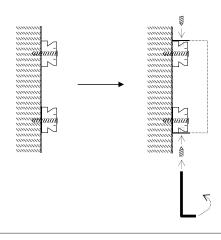

## Mounting:

Screw the insert on the wall. Make sure it is mounted as illustrated. Place the product on the insert and use the allen key to tighten the set screw.