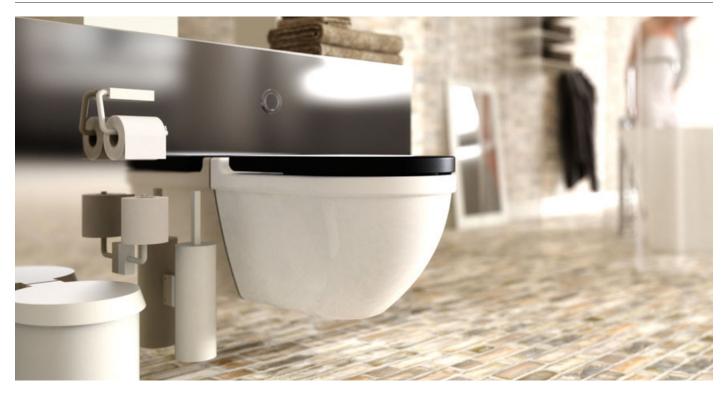

# SPARE ROLL HOLDER 4

Q3015.160.xx

Design: Bønnelycke mdd Manufacturer: FROST A/S

## Mounting:

Screw the insert on the wall. Make sure it is mounted as illustrated. Place the product on the insert and use the allen key to tighten the set screw.