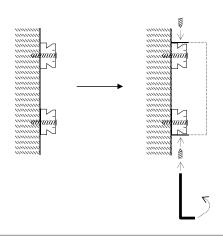

## Mounting:

Screw the insert on the wall. Make sure it is mounted as illustrated. Place the product on the insert and use the allen key to tighten the set screw.