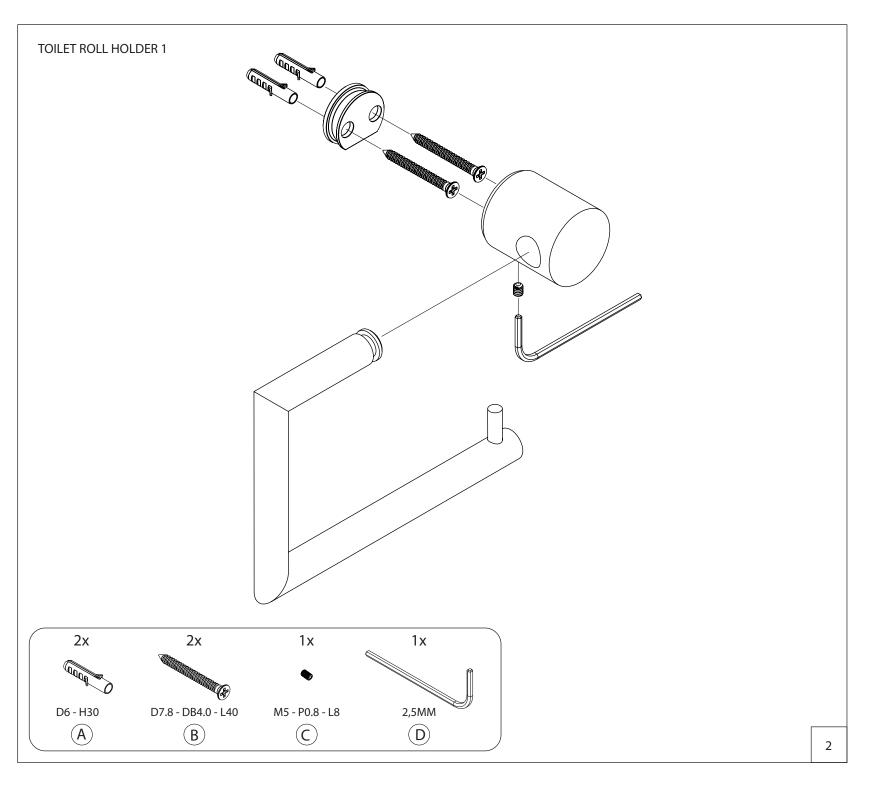

## **FROST**

NOVA2 **TOILET ROLL HOLDER 1** 

Fitting instruction Montageanleitung Monteringsvejledning Monteringsvägledning Montage hanleiding Manuel de montage

N1909