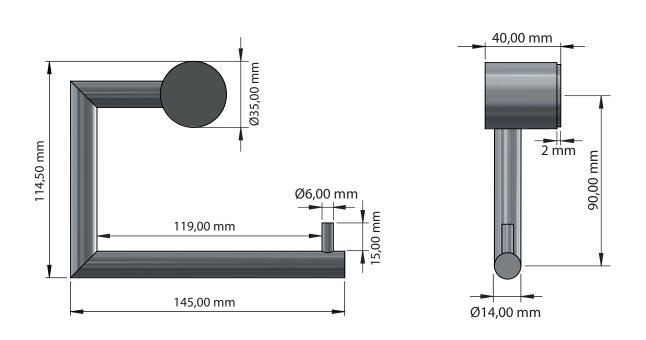

## **FROST**

NOVA2 **TOILET ROLL HOLDER 1** 

Fitting instruction Montageanleitung Monteringsvejledning Monteringsvägledning Montage hanleiding Manuel de montage

N1909



#### **Exclusion of liability**

FROST accepts no liability whatsoever for damage to persons or property that occurs or has occurred as a result of improper installation or maintenance, particularly if the safety instructions and other points to note listed are not or have not been observed in full.

### Warning and hazard notices

Improper mounting or use can lead to accidents and serious injuries.





#### Cleaning and maintenance

surfaces should be cleaned with a microfibre cloth, glass cleaner or other non abrasive and gentle agents.

Never use solvents or aggressive household cleaners like bleach, acids (e.g. descalers) or ammonia-based bathroom cleaner to clean the product. Steel wool and hard brushes can permanently damage the surfaceof the steel.

# FROST DENMARK

Bavne Allé 6E DK-8370 Hadsten +45 8761 0032 info@frost.dk

www.frost.dk



Material: Stainless steel, AISI 304 Design: Bønnelycke mdd Manufacturer: FROST A/S