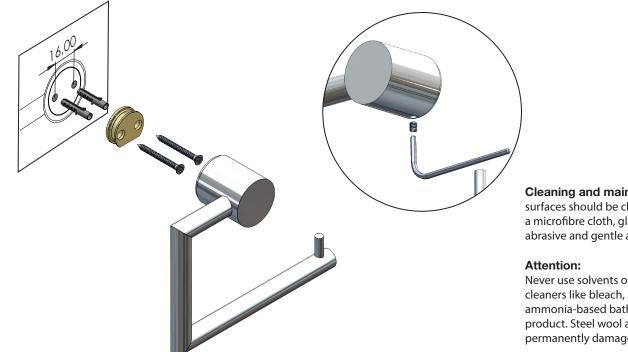

#### Cleaning and maintenance

surfaces should be cleaned with a microfibre cloth, glass cleaner or other non abrasive and gentle agents.

Never use solvents or aggressive household cleaners like bleach, acids (e.g. descalers) or ammonia-based bathroom cleaner to clean the product. Steel wool and hard brushes can permanently damage the surfaceof the steel.