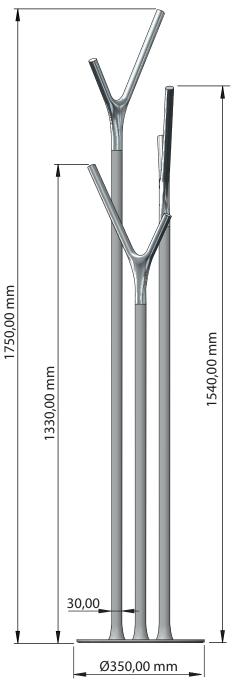

## **Cleaning and maintenance**

Surfaces should be cleaned with a microfibre cloth, glass cleaner or other non abrasive and gentle agents.

## Attention:

Never use solvents or aggressive household cleaners like bleach, acids (e.g. descalers) or ammonia-based bathroom cleaner to clean the product. Steel wool and hard brushes can permanently damage the surfaceof the steel.

## **Exclusion of liability**

FROST accepts no liability whatsoever for damage to persons or property that occurs or has occurred as a result of improper installation or maintenance, particularly if the safety instructions and other points to note listed are not or have not been observed in full.

1

## Warning and hazard notices

Improper mounting or use can lead to accidents and serious injuries.