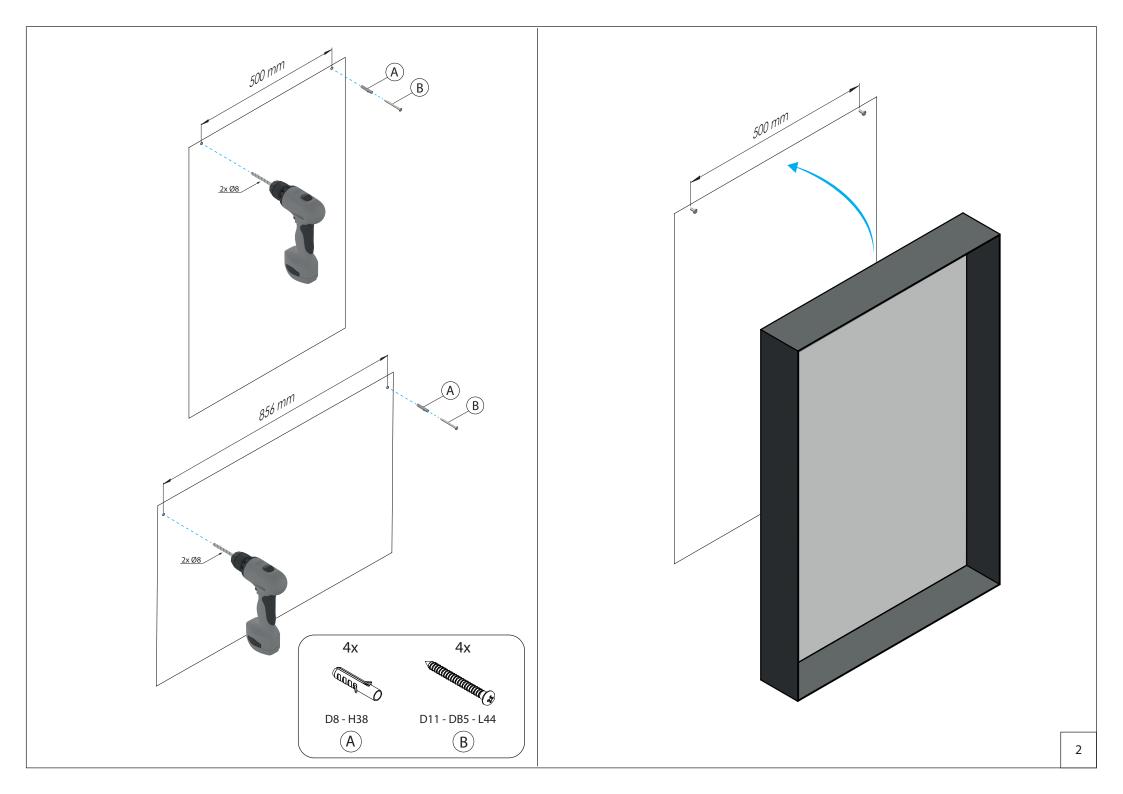

# FROST

UNU MIRROR U4128

Fitting instruction Montageanleitung Monteringsvejledning Monteringsvägledning Montage hanleiding Manuel de montage

U4128-W

Material: Aluminium Design: Bønnelycke mdd Manufacturer: FROST A/S