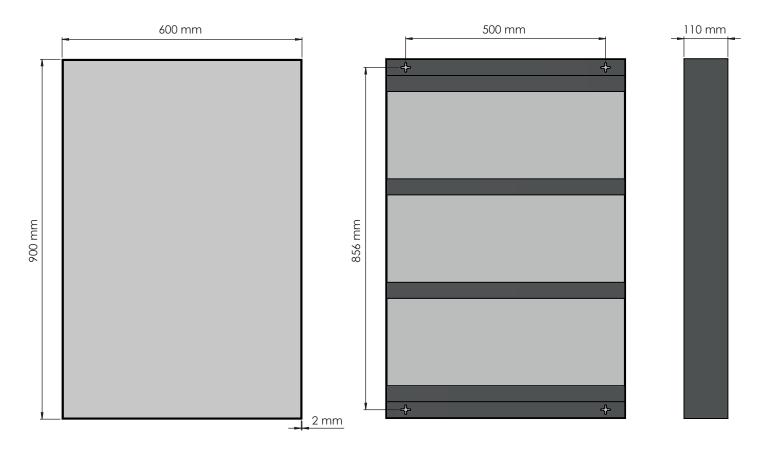

# FROST

UNU MIRROR U4128

Fitting instruction Montageanleitung Monteringsvejledning Monteringsvägledning Montage hanleiding Manuel de montage

U4128-W

Material: Aluminium Design: Bønnelycke mdd Manufacturer: FROST A/S