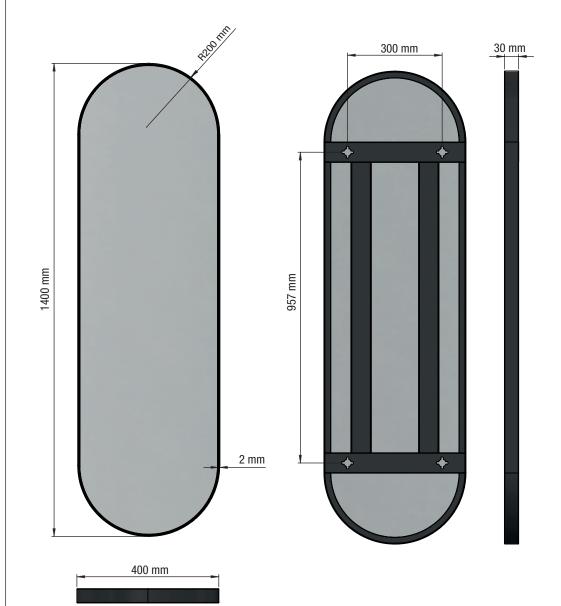

## FROST

UNU MIRROR

U4139

Fitting instruction Montageanleitung Monteringsvejledning Monteringsvägledning Montage hanleiding Manuel de montage

Material: Aluminium Design: Bønnelycke mdd Manufacturer: FROST A/S