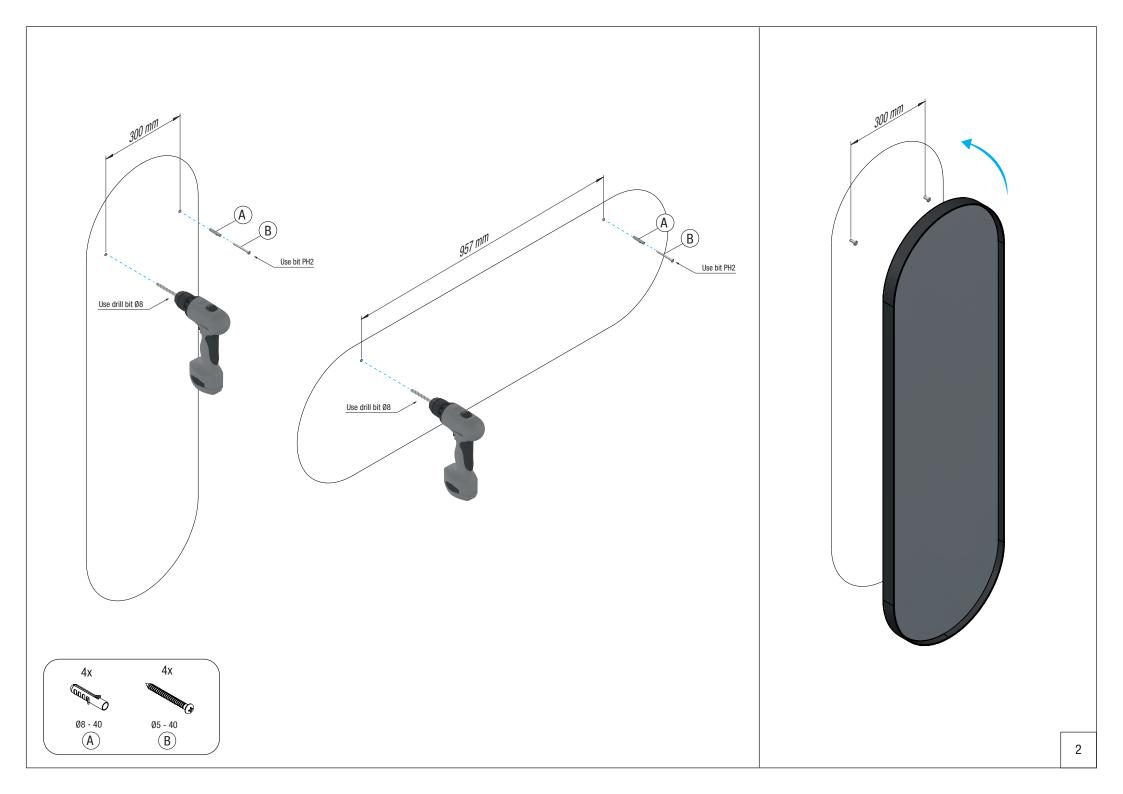

Warning and hazard notices Improper mounting or use can lead to accidents and serious injuries.