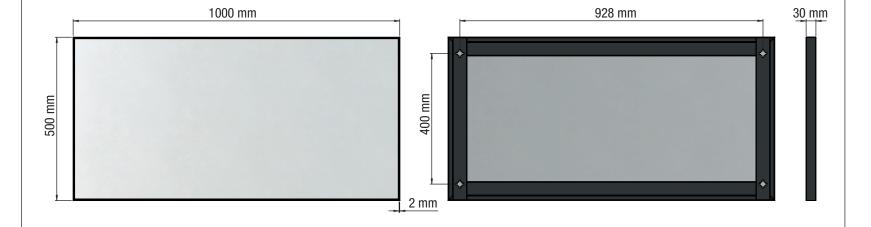

## FROST

UNU MIRROR U4136

Fitting instruction Montageanleitung Monteringsvejledning Monteringsvägledning Montage hanleiding Manuel de montage

> Matt Black: U4136-B

Matt White: U4136-W

Material: Aluminium Design: Bønnelycke mdd Manufacturer: FROST A/S