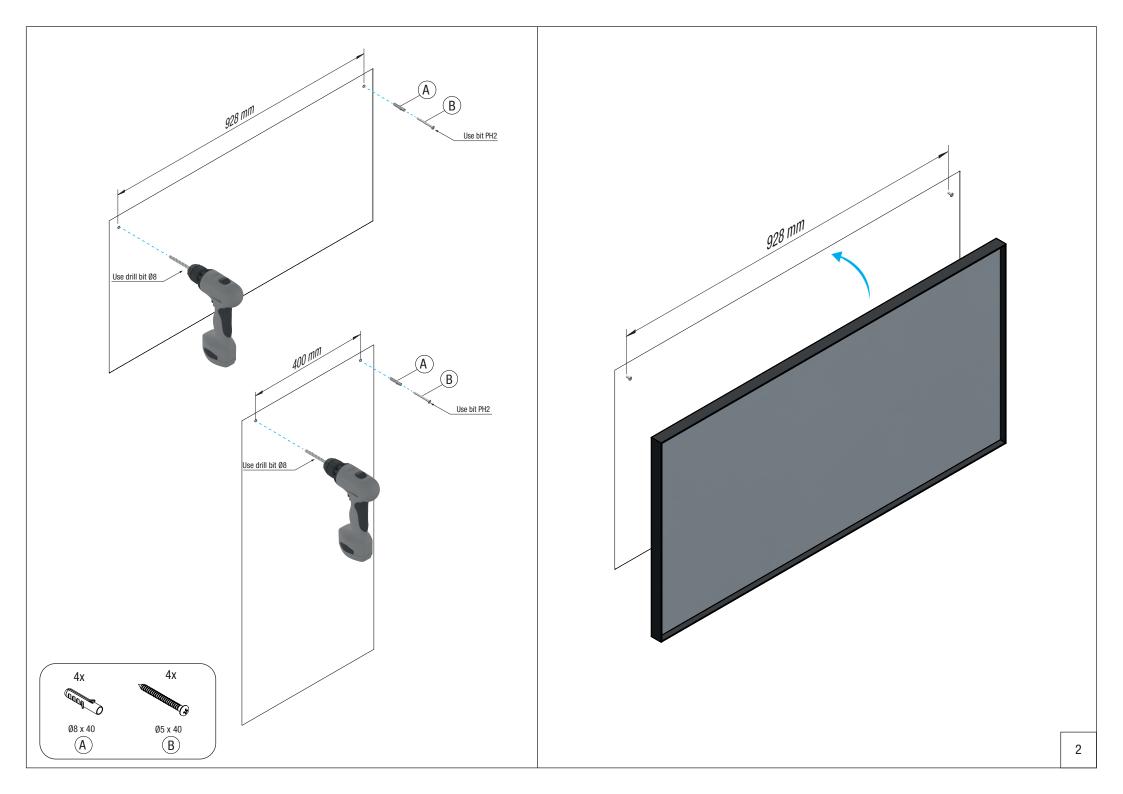

## FROST

UNU MIRROR U4136

Fitting instruction Montageanleitung Monteringsvejledning Monteringsvägledning Montage hanleiding Manuel de montage

> Matt Black: U4136-B

Matt White: U4136-W

Material: Aluminium Design: Bønnelycke mdd Manufacturer: FROST A/S