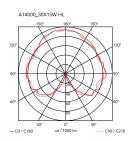

Pendant Mounting Environment Indoor Weight 5.1 Kg

Light sources available

30 x LED 2,7W E14 150lm 2700K [e] cod. RF25316 Dimmable 30 x LED 1,5W E14 100lm 2200K [e] cod.RF28422 Dimmable (A1500031)

Emergency Without Voltage 220-250V 30x MAX15 Power