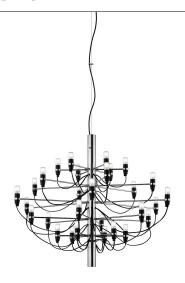

## 2097/30

by Gino Sarfatti , 1958

Suspension lamp providing diffused light. Steel central structure with brass arms, both available either chromium-plated or golded. Steel ceiling fitting and rose.

720 mm ø 880 mm

Pendant Mounting Environment Indoor Weight 5.1 Kg

Light sources available

30 x LED 2,7W E14 150lm 2700K [e] cod. RF25316 Dimmable 30 x LED 1,5W E14 100lm 2200K [e] cod.RF28422 Dimmable (A1500031)

Emergency Without Voltage 220-250V 30x MAX15 Power

**Battery** Νo Supply included Yes

2800 mm Cord Length Materials Steel

Colors A1400031 - Black

**1** A1400057 - Chrome A1400059 - Brass

Certificate