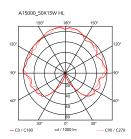

Pendant Mounting Environment Indoor Weight 9.2 Kg

Light sources available

50 x LED 2,7W E14 150lm 2700K [e] cod. RF25316 Dimmable 50 x LED 1,5W E14 100lm 2200K [e] cod.RF28422 Dimmable (A1500031)

Emergency Without Voltage 220-250V 50x MAX15 Power