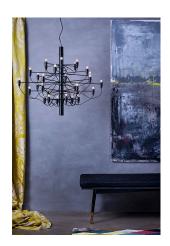

## 2097/50

by Gino Sarfatti , 1958

Suspension lamp providing diffused light. Steel central structure with brass arms, both available either chromium-plated or gilded. Steel ceiling fitting and rose.

2800 mm ø 1000 mm