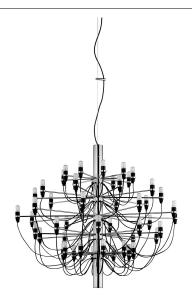

## 2097/50

by Gino Sarfatti , 1958

Suspension lamp providing diffused light. Steel central structure with brass arms, both available either chromium-plated or gilded. Steel ceiling fitting and rose.

2800 mm ø 1000 mm

**Battery** Νo Supply included Yes

2800 mm Cord Length Materials Steel

Colors **A**1500031 - Black

**1** A1500057 - Chrome A1500059 - Brass

Certificate