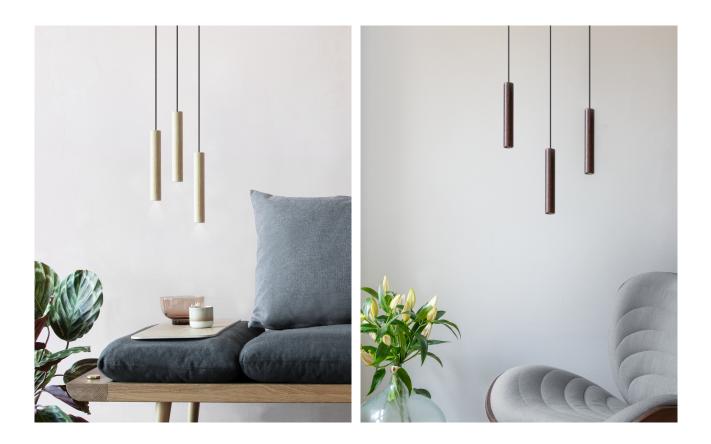

## CHIMES

Designed by Asger Risborg Jacobsen

| 5                                                                   | Pendant                                                                                        |    |
|---------------------------------------------------------------------|------------------------------------------------------------------------------------------------|----|
| CE                                                                  | <b>CERTIFICATION</b><br>CE (for indoor use), IP2X                                              |    |
|                                                                     | DIMENSIONS<br>Ø: 3.4 cm<br>H: 22 cm                                                            |    |
| M)                                                                  | MATERIAL<br>Oak and Polypropylene<br>Incl. 3 m black textile cord and metal canopy             |    |
| $\checkmark$                                                        | <b>WARRANTY</b><br>10 years warranty against manufacturer defects                              |    |
|                                                                     | <b>WEIGHT INCL. PACKAGING</b> 600 g                                                            |    |
| $\bigcirc$                                                          | <b>LIGHT SOURCE</b><br>2W LED spot built-in. 3000 K - 220 lm. RA: ≥80<br>Non-Dimmable. 50000 H |    |
| $\begin{array}{c} \uparrow \\ \leftarrow \\ \downarrow \end{array}$ | <b>PACKAGING</b><br>Gift box dimensions (W×H×D): 17.4 x 25.7 x 4.3 cm                          |    |
| $\bigcirc$                                                          | <b>ASSEMBLY TIME</b><br>2 min - video guide at umage.com                                       |    |
|                                                                     | <b>MEDIA KIT</b><br>Photos, 3D models, 2D drawings<br>Download at umagepress.com               |    |
| #                                                                   | ORDERING INFORMATION<br>Chimes oak #21<br>Chimes dark oak #21<br>Chimes black #22              | 67 |

Chimes black

Colour variations

ĒD The lighting source cannot be changed in the luminaire 874/2012

This luminaire contains built-in LED spot

A++

A

#2265

Designed by Asger Risborg Jacobsen