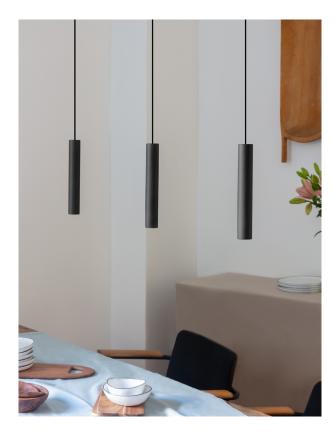

## CHIMES

Designed by Asger Risborg Jacobsen

| 5                                                                   | Pendant                                                                                        |    |
|---------------------------------------------------------------------|------------------------------------------------------------------------------------------------|----|
| CE                                                                  | <b>CERTIFICATION</b><br>CE (for indoor use), IP2X                                              |    |
|                                                                     | DIMENSIONS<br>Ø: 3.4 cm<br>H: 22 cm                                                            |    |
| M)                                                                  | MATERIAL<br>Oak and Polypropylene<br>Incl. 3 m black textile cord and metal canopy             |    |
| $\checkmark$                                                        | <b>WARRANTY</b><br>10 years warranty against manufacturer defects                              |    |
|                                                                     | <b>WEIGHT INCL. PACKAGING</b> 600 g                                                            |    |
| $\bigcirc$                                                          | <b>LIGHT SOURCE</b><br>2W LED spot built-in. 3000 K - 220 lm. RA: ≥80<br>Non-Dimmable. 50000 H |    |
| $\begin{array}{c} \uparrow \\ \leftarrow \\ \downarrow \end{array}$ | <b>PACKAGING</b><br>Gift box dimensions (W×H×D): 17.4 x 25.7 x 4.3 cm                          |    |
| $\bigcirc$                                                          | <b>ASSEMBLY TIME</b><br>2 min - video guide at umage.com                                       |    |
|                                                                     | <b>MEDIA KIT</b><br>Photos, 3D models, 2D drawings<br>Download at umagepress.com               |    |
| #                                                                   | ORDERING INFORMATION<br>Chimes oak #21<br>Chimes dark oak #21<br>Chimes black #22              | 67 |

Chimes black

Colour variations

ĒD The lighting source cannot be changed in the luminaire 874/2012

This luminaire contains built-in LED spot

A++

A

#2265

Designed by Asger Risborg Jacobsen