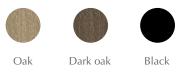

## CHIMES

Designed by Asger Risborg Jacobsen

| 5                                                                   | Pendant                                                                                        |    |
|---------------------------------------------------------------------|------------------------------------------------------------------------------------------------|----|
| CE                                                                  | <b>CERTIFICATION</b><br>CE (for indoor use), IP2X                                              |    |
|                                                                     | DIMENSIONS<br>Ø: 3.4 cm<br>H: 22 cm                                                            |    |
| M)                                                                  | MATERIAL<br>Oak and Polypropylene<br>Incl. 3 m black textile cord and metal canopy             |    |
| $\checkmark$                                                        | <b>WARRANTY</b><br>10 years warranty against manufacturer defects                              |    |
|                                                                     | <b>WEIGHT INCL. PACKAGING</b> 600 g                                                            |    |
| $\bigcirc$                                                          | <b>LIGHT SOURCE</b><br>2W LED spot built-in. 3000 K - 220 lm. RA: ≥80<br>Non-Dimmable. 50000 H |    |
| $\begin{array}{c} \uparrow \\ \leftarrow \\ \downarrow \end{array}$ | <b>PACKAGING</b><br>Gift box dimensions (W×H×D): 17.4 x 25.7 x 4.3 cm                          |    |
| $\bigcirc$                                                          | <b>ASSEMBLY TIME</b><br>2 min - video guide at umage.com                                       |    |
|                                                                     | <b>MEDIA KIT</b><br>Photos, 3D models, 2D drawings<br>Download at umagepress.com               |    |
| #                                                                   | ORDERING INFORMATION<br>Chimes oak #21<br>Chimes dark oak #21<br>Chimes black #22              | 67 |

Chimes black

Colour variations

ĒD The lighting source cannot be changed in the luminaire 874/2012

This luminaire contains built-in LED spot

A++

A

#2265

Designed by Asger Risborg Jacobsen