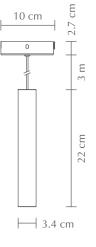

## CHIMES

Designed by Asger Risborg Jacobsen

| 5                                                                   | Pendant                                                                                        |    |
|---------------------------------------------------------------------|------------------------------------------------------------------------------------------------|----|
| CE                                                                  | <b>CERTIFICATION</b><br>CE (for indoor use), IP2X                                              |    |
|                                                                     | DIMENSIONS<br>Ø: 3.4 cm<br>H: 22 cm                                                            |    |
| M)                                                                  | MATERIAL<br>Oak and Polypropylene<br>Incl. 3 m black textile cord and metal canopy             |    |
| $\checkmark$                                                        | <b>WARRANTY</b><br>10 years warranty against manufacturer defects                              |    |
|                                                                     | <b>WEIGHT INCL. PACKAGING</b> 600 g                                                            |    |
| $\bigcirc$                                                          | <b>LIGHT SOURCE</b><br>2W LED spot built-in. 3000 K - 220 lm. RA: ≥80<br>Non-Dimmable. 50000 H |    |
| $\begin{array}{c} \uparrow \\ \leftarrow \\ \downarrow \end{array}$ | <b>PACKAGING</b><br>Gift box dimensions (W×H×D): 17.4 x 25.7 x 4.3 cm                          |    |
| $\bigcirc$                                                          | <b>ASSEMBLY TIME</b><br>2 min - video guide at umage.com                                       |    |
|                                                                     | <b>MEDIA KIT</b><br>Photos, 3D models, 2D drawings<br>Download at umagepress.com               |    |
| #                                                                   | ORDERING INFORMATION<br>Chimes oak #21<br>Chimes dark oak #21<br>Chimes black #22              | 67 |