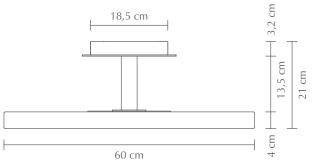

## ASTERIA UP

Designed by Soren Ravn Christensen

Surface mounted lamp

CERTIFICATION

CE (for indoor use), IP2X

DIMENSIONS Ø: 60 cm

MATERIAL
Steel and PS
Metal canopy

H: 21 cm