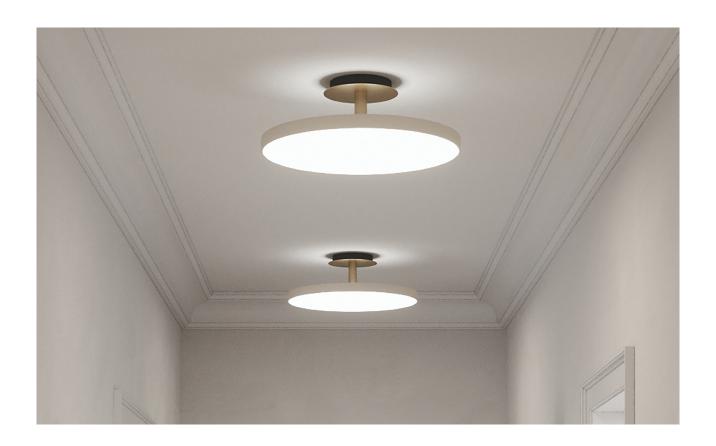

## ASTERIA UP

Designed by Soren Ravn Christensen

Surface mounted lamp

CERTIFICATION

CE (for indoor use), IP2X

DIMENSIONS Ø: 60 cm

MATERIAL
Steel and PS
Metal canopy

H: 21 cm

## ASTERIA UP

Designed by Soren Ravn Christensen

Download the UMAGE Unfold at Home App to help you choose the perfect lamp

AT HOME