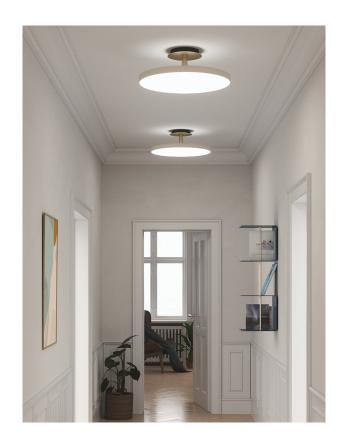

## ASTERIA UP

Designed by Soren Ravn Christensen

Surface mounted lamp

CERTIFICATION

CE (for indoor use), IP2X

DIMENSIONS Ø: 60 cm

MATERIAL
Steel and PS
Metal canopy

H: 21 cm

## ASTERIA UP

Designed by Soren Ravn Christensen

Download the UMAGE Unfold at Home App to help you choose the perfect lamp

AT HOME