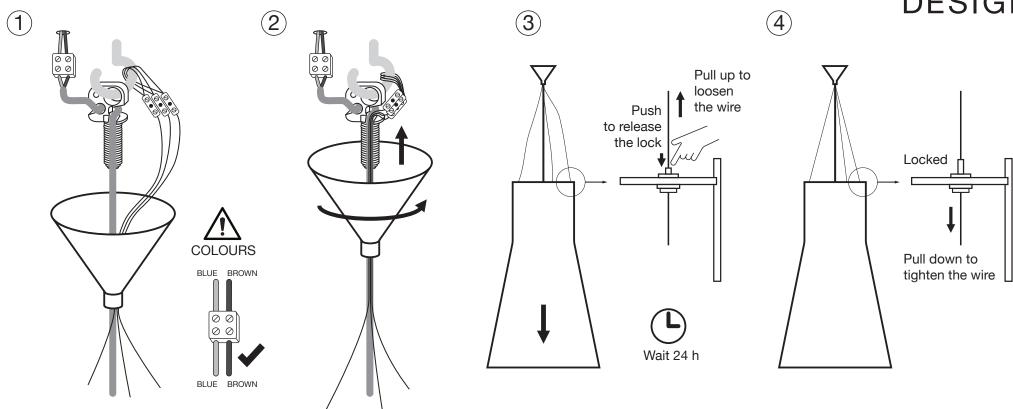

## Magnum 4202 | Instructions

Install the power cord and support wires as illustrated.

NB. The power connector may vary according to the local standard or regulations. Consult an authorized electrician if necessary.

Insert the wires into the cord slot.

Tighten the cup to the screw according to the separate manual.

Loosen all three steel wires and let the whole weight of the lampshade rest on the power cord only.

Leave for 24 hours to stabilize the height.

Tighten the support wires by pulling them.

You may cut the extra length.

The cable can only be replaced by the manufacturer or a certified electrician.