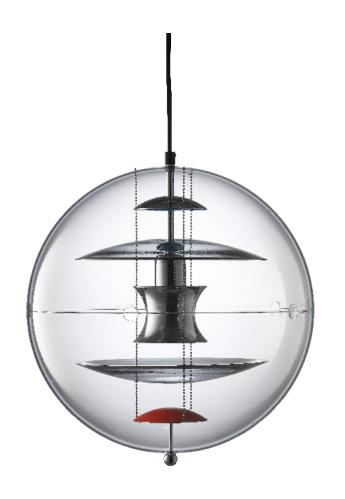

# VP GLOBE COLOURED GLASS Pendant 1969

# Description

Pendant made of transparent acrylic. Five reflectors inside. Suspended by three steel chains. Incl. ceiling canopy

### Material

Top, bottom and middle reflectors are made of polished aluminium with two accent colours (blue and red).

Big reflectors are made of hand polished and hand painted smoke coloured glass.

Ceiling canopy is made of metal (chrome plated).

### **Dimensions**

Ø40 cm (15.8")