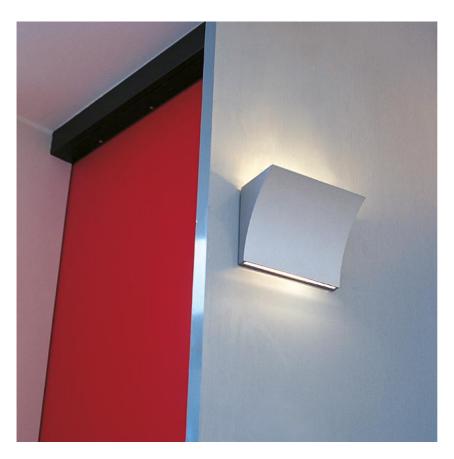

#### POCHETTE UP/DOWN FL

| Mounting              | Wall                                                                                                                                                                                                                             |
|-----------------------|----------------------------------------------------------------------------------------------------------------------------------------------------------------------------------------------------------------------------------|
| Lamps description     | I x 18W G24q-2 FSQ                                                                                                                                                                                                               |
| Environment           | Indoor                                                                                                                                                                                                                           |
| Finish                | Chrome, Grey, Shiny white                                                                                                                                                                                                        |
| Technical description | Wall lamp providing indirect or direct/indirect light. Pressure<br>die-cast Zamak alloy structure. Molded steel, galvanized white<br>wall attachment containing the wall attachment system as well<br>as the electrical devices. |

designed by Rodolfo Dordoni

Wall lamp providing indirect or direct/indirect light

| <b>F9703020</b>                             | Grey                  |
|---------------------------------------------|-----------------------|
| <ul><li>F9703057</li><li>F9703009</li></ul> | Chrome<br>Shiny white |
| DIMENSIONS                                  |                       |

## Pochette Up/Down FL

designed by Rodolfo Dordoni

Wall lamp providing indirect or direct/indirect light

F9703020 F9703057 F9703009

Chrome Shiny white

Grey

DIMENSIONS

www.flos.com info@flos.it