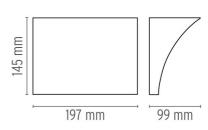

designed by Rodolfo Dordoni

Wall lamp providing indirect or direct/indirect light

| <b>F9703020</b>                             | Grey                  |
|---------------------------------------------|-----------------------|
| <ul><li>F9703057</li><li>F9703009</li></ul> | Chrome<br>Shiny white |
| DIMENSIONS                                  |                       |

## Pochette Up/Down FL

designed by Rodolfo Dordoni

Wall lamp providing indirect or direct/indirect light

F9703020 F9703057 F9703009

Chrome Shiny white

Grey

DIMENSIONS

www.flos.com info@flos.it