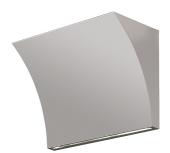

designed by Rodolfo Dordoni

Wall lamp providing indirect or direct/indirect light

| <b>F9703020</b>                             | Grey                  |
|---------------------------------------------|-----------------------|
| <ul><li>F9703057</li><li>F9703009</li></ul> | Chrome<br>Shiny white |
| DIMENSIONS                                  |                       |

## Pochette Up/Down FL

designed by Rodolfo Dordoni

Wall lamp providing indirect or direct/indirect light

F9703020 F9703057 F9703009

Chrome Shiny white

Grey

DIMENSIONS

www.flos.com info@flos.it