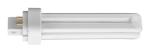

## Pochette Up/Down FL . Lamps

FSQ 18W G24q-2

Lamp wattage: 18 W Lamp category: Compact fluorescent Socket: G24q-2 Lamp type: FSQ