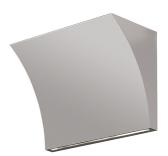

#### POCHETTE UP/DOWN FL

| Mounting              | Wall                                                                                                                                                                                                                             |
|-----------------------|----------------------------------------------------------------------------------------------------------------------------------------------------------------------------------------------------------------------------------|
| Lamps description     | I x 18W G24q-2 FSQ                                                                                                                                                                                                               |
| Environment           | Indoor                                                                                                                                                                                                                           |
| Finish                | Chrome, Grey, Shiny white                                                                                                                                                                                                        |
| Technical description | Wall lamp providing indirect or direct/indirect light. Pressure<br>die-cast Zamak alloy structure. Molded steel, galvanized white<br>wall attachment containing the wall attachment system as well<br>as the electrical devices. |

designed by Rodolfo Dordoni

Wall lamp providing indirect or direct/indirect light

| <b>F9703020</b>                             | Grey                  |
|---------------------------------------------|-----------------------|
| <ul><li>F9703057</li><li>F9703009</li></ul> | Chrome<br>Shiny white |
| DIMENSIONS                                  |                       |

## Pochette Up/Down FL

designed by Rodolfo Dordoni

Wall lamp providing indirect or direct/indirect light

F9703020 F9703057 F9703009

Chrome Shiny white

Grey

DIMENSIONS

www.flos.com info@flos.it