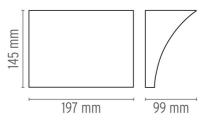

designed by Rodolfo Dordoni

Wall lamp providing indirect or direct/indirect light

| <b>F9703020</b>                             | Grey                  |
|---------------------------------------------|-----------------------|
| <ul><li>F9703057</li><li>F9703009</li></ul> | Chrome<br>Shiny white |
| DIMENSIONS                                  |                       |

## Pochette Up/Down FL

designed by Rodolfo Dordoni

Wall lamp providing indirect or direct/indirect light

F9703020 F9703057 F9703009

Chrome Shiny white

Grey

DIMENSIONS

www.flos.com info@flos.it