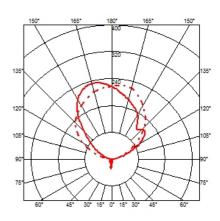

## Pochette Up/Down FL . Lamps

FSQ 18W G24q-2

Lamp wattage: 18 W Lamp category: Compact fluorescent Socket: G24q-2 Lamp type: FSQ