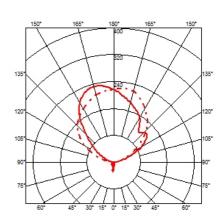

#### POCHETTE UP/DOWN FL

| Mounting              | Wall                                                                                                                                                                                                                             |
|-----------------------|----------------------------------------------------------------------------------------------------------------------------------------------------------------------------------------------------------------------------------|
| Lamps description     | I x 18W G24q-2 FSQ                                                                                                                                                                                                               |
| Environment           | Indoor                                                                                                                                                                                                                           |
| Finish                | Chrome, Grey, Shiny white                                                                                                                                                                                                        |
| Technical description | Wall lamp providing indirect or direct/indirect light. Pressure<br>die-cast Zamak alloy structure. Molded steel, galvanized white<br>wall attachment containing the wall attachment system as well<br>as the electrical devices. |