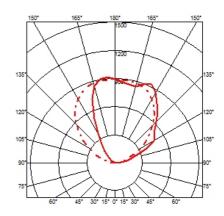

alloy structure. Molded steel, galvanized white wall attachment containing the wall attachment system as well as the electrical devices. Pochette has a single dimmable light source in the traditional recessed series.