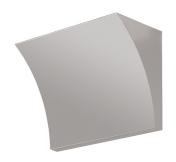

#### **Pochette**

designed by Rodolfo Dordoni

Wall lamp providing indirect light

F9700020 Grey F9700057 Chrome F9700009 Shiny white

## **P**ochette

designed by Rodolfo Dordoni

Wall lamp providing indirect light

F9700020 Grey
F9700057 Chrome
F9700009 Shiny white

**DIMENSIONS** 