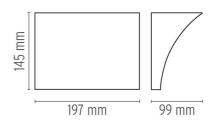

#### **DIMENSIONS**

## **P**ochette

designed by Rodolfo Dordoni

Wall lamp providing indirect light

F9700020 Grey
F9700057 Chrome
F9700009 Shiny white

**DIMENSIONS** 