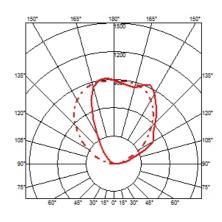

160W R7s HDG Lamps description

**Environment** Indoor

**Finish** Chrome, Grey, Shiny white

**Technical description** Wall lamp providing indirect light. Pressure die-cast Zamak

alloy structure. Molded steel, galvanized white wall attachment containing the wall attachment system as well as the electrical devices. Pochette has a single dimmable light source in the traditional recessed series.

#### **ELECTRICAL**

**Emergency** Without

230 Voltage (V)

#### **PHYSICAL**

Supply Terminal block

**Construction material** Zamak

Weight (kg) 1.6

800

Minimum distance from illuminated object (mm)





#### **Pochette**

designed by Rodolfo Dordoni

Wall lamp providing indirect light

F9700020 Grey F9700057 Chrome F9700009 Shiny white

#### **DIMENSIONS**



## **CERTIFICATIONS**















## Pochette . Lamps



## **HDG 160W R7s**

Lamp wattage:

160 W

Lamp category:

Halogen mains

Socket:

R7s

Lamp type:

HDG



## **P**ochette

designed by Rodolfo Dordoni

Wall lamp providing indirect light

F9700020 Grey
F9700057 Chrome
F9700009 Shiny white

**DIMENSIONS** 



## **CERTIFICATIONS**









IP 20