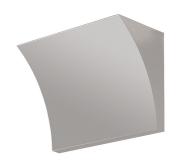

#### **Pochette**

designed by Rodolfo Dordoni

Wall lamp providing indirect light

F9700020 Grey F9700057 Chrome F9700009 Shiny white

## **P**ochette

designed by Rodolfo Dordoni

Wall lamp providing indirect light

F9700020 Grey
F9700057 Chrome
F9700009 Shiny white

**DIMENSIONS** 