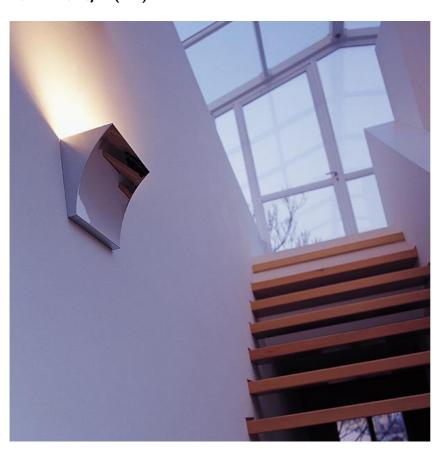

#### **POCHETTE**

Wall Mounting

I x MAX 160W R7s HDG Lamps description

**Environment** Indoor

**Finish** Chrome, Grey, Shiny white

**Technical description** Wall lamp providing indirect light. Pressure die-cast Zamak

alloy structure. Molded steel, galvanized white wall attachment containing the wall attachment system as well as the electrical devices. Pochette has a single dimmable light source in the traditional recessed series.

#### **Pochette**

designed by Rodolfo Dordoni

Wall lamp providing indirect light

F9700020 Grey F9700057 Chrome F9700009 Shiny white

## **P**ochette

designed by Rodolfo Dordoni

Wall lamp providing indirect light

F9700020 Grey
F9700057 Chrome
F9700009 Shiny white

**DIMENSIONS** 