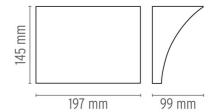

#### **DIMENSIONS**

## **P**ochette

designed by Rodolfo Dordoni

Wall lamp providing indirect light

F9700020 Grey
F9700057 Chrome
F9700009 Shiny white

**DIMENSIONS** 