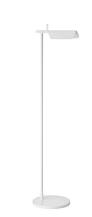

## TAB LED F

designed by Edward Barber & Jay Osgerby

Floor luminaire providing direct lighting with adjustable head.

F6561009 White F6561030 Black

DIMENSIONS

### TAB LED F

designed by Edward Barber & Jay Osgerby

Floor luminaire providing direct lighting with adjustable head.

DIMENSIONS