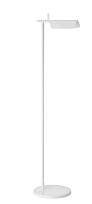

## TAB LED F

designed by Edward Barber & Jay Osgerby

Floor luminaire providing direct lighting with adjustable head.

F6561009 White F6561030 Black

DIMENSIONS

### TAB LED F

designed by Edward Barber & Jay Osgerby

Floor luminaire providing direct lighting with adjustable head.

DIMENSIONS