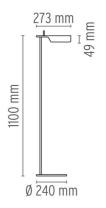

## TAB LED F

designed by Edward Barber & Jay Osgerby

Floor luminaire providing direct lighting with adjustable head.

F6561009 White F6561030 Black

DIMENSIONS

### TAB LED F

designed by Edward Barber & Jay Osgerby

Floor luminaire providing direct lighting with adjustable head.

DIMENSIONS