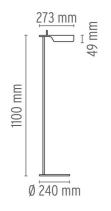

## TAB LED F

designed by Edward Barber & Jay Osgerby

Floor luminaire providing direct lighting with adjustable head.

F6561009 White F6561030 Black

DIMENSIONS

### TAB LED F

designed by Edward Barber & Jay Osgerby

Floor luminaire providing direct lighting with adjustable head.

DIMENSIONS