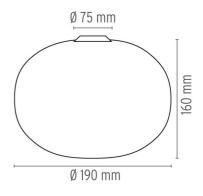

## GLO-BALL C/W ZERO

designed by Jasper Morrison

Wall or ceiling lamp providing diffused light.

F3335009 White

DIMENSIONS

### GLO-BALL C/W ZERO

designed by Jasper Morrison

Wall or ceiling lamp providing diffused light.

F3335009 White

DIMENSIONS