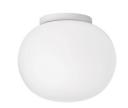

## GLO-BALL C/W ZERO

designed by Jasper Morrison

Wall or ceiling lamp providing diffused light.

F3335009 White

DIMENSIONS

### GLO-BALL C/W ZERO

designed by Jasper Morrison

Wall or ceiling lamp providing diffused light.

F3335009 White

DIMENSIONS