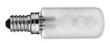

### 60W E14 HSGS

Lamp wattage: 60 W Lamp category: Halogen mains Socket: E14 Lamp type: HSGS LED 4W E14 400lm 2700K Lamp wattage: 4 W Lamp category: LED Socket: E14 Color temperature (K): 2700 °K Lamp type: LED