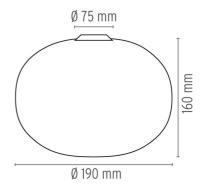

## GLO-BALL C/W ZERO

designed by Jasper Morrison

Wall or ceiling lamp providing diffused light.

F3335009 White

DIMENSIONS

### GLO-BALL C/W ZERO

designed by Jasper Morrison

Wall or ceiling lamp providing diffused light.

F3335009 White

DIMENSIONS