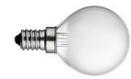

### 60W E14 HSGS

Lamp wattage: 60 W Lamp category: Halogen mains Socket: E14 Lamp type: HSGS LED 4W E14 400lm 2700K Lamp wattage: 4 W Lamp category: LED Socket: E14 Color temperature (K): 2700 °K Lamp type: LED