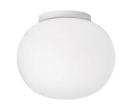

### GLO-BALL C/W ZERO

| Mounting              | Ceiling/wall                                                                                                                                                                                                                                                                                                                     |
|-----------------------|----------------------------------------------------------------------------------------------------------------------------------------------------------------------------------------------------------------------------------------------------------------------------------------------------------------------------------|
| Lamps description     | I x MAX 60W E14 HSGS or 1 LED 4W E14 400Im 2700K                                                                                                                                                                                                                                                                                 |
| Environment           | Indoor                                                                                                                                                                                                                                                                                                                           |
| Finish                | White                                                                                                                                                                                                                                                                                                                            |
| Technical description | Wall or ceiling lamp providing diffused light. Diffuser consisting<br>of an externally acidetched, hand blown, flashed opaline glass<br>and a die-cast aluminum threaded ring nut with alodine plating<br>finish. 30% fiberglass reinforced injectionmolded polyamide<br>base. Gray painted, die-cast aluminum diffuser support. |

## GLO-BALL C/W ZERO

designed by Jasper Morrison

Wall or ceiling lamp providing diffused light.

F3335009 White

DIMENSIONS

### GLO-BALL C/W ZERO

designed by Jasper Morrison

Wall or ceiling lamp providing diffused light.

F3335009 White

DIMENSIONS