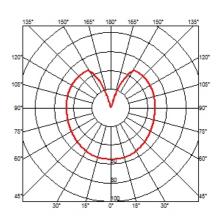

# GLO-BALL C/W ZERO . Lamps

### 60W E14 HSGS

Lamp wattage: 60 W Lamp category: Halogen mains Socket: E14 Lamp type: HSGS LED 4W E14 400lm 2700K Lamp wattage: 4 W Lamp category: LED Socket: E14 Color temperature (K): 2700 °K Lamp type: LED