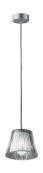

## Romeo Babe S

designed by Philippe Starck

Suspension lamp providing diffused

F6124000

Glass

# Romeo Babe S

designed by Philippe Starck

Suspension lamp providing diffused light

F6124000

Glass