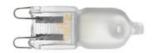

# Romeo Babe S . Lamps

**HSGS 33W G9** 

LED 2,3W G9 200lm 3000K

Lamp wattage:

Lamp wattage:

2,3 W

Lamp category: Halogen mains

Lamp category:

LED

Socket:

Socket:

G9

G9

Lamp type: HSGS

33 W

Color temperature (K):

3000 °K

Lamp type:

LED