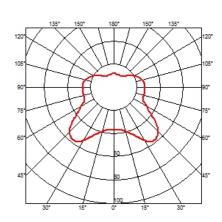

# Romeo Babe S . Lamps

**HSGS 33W G9** 

LED 2,3W G9 200lm 3000K

Lamp wattage:

Lamp wattage:

2,3 W

Lamp category: Halogen mains

Lamp category:

LED

Socket:

Socket:

G9

G9

Lamp type: HSGS

33 W

Color temperature (K):

3000 °K

Lamp type:

LED