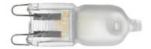

# Romeo Babe S . Lamps

**HSGS 33W G9** 

LED 2,3W G9 200lm 3000K

Lamp wattage:

Lamp wattage:

2,3 W

Lamp category: Halogen mains

Lamp category:

LED

Socket:

Socket:

G9

G9

Lamp type: HSGS

33 W

Color temperature (K):

3000 °K

Lamp type:

LED