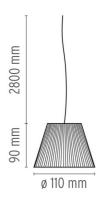

## **ROMEO BABE S**

Mounting **Pendant** 

Suspension cable Type of ceiling pendant

I  $\times$  MAX 33W G9 HSGS or I LED 2,3W G9 200lm 3000K Lamps description

**Environment** Indoor **Finish** Glass

Suspension lamp providing diffused light. Acid-etched pressed borosilicate glass internal diffuser. Pressed clear glass shade. Gray painted die-cast aluminum diffuser support. **Technical description** 

## **ELECTRICAL**

Without **E**mergency 230 Voltage (V)

## **PHYSICAL**

Terminal block Supply

2800 Cord length (mm) **Construction material** Glass 0.4 Weight (kg)





## Romeo Babe S

designed by Philippe Starck

Suspension lamp providing diffused



F6124000

Glass

## **DIMENSIONS**



## **CERTIFICATIONS**









20





# Romeo Babe S . Lamps





**HSGS 33W G9** 

LED 2,3W G9 200lm 3000K

Lamp wattage:

Lamp wattage:

2,3 W

Lamp category: Halogen mains

Lamp category:

LED

Socket:

Socket:

G9

G9

Lamp type: HSGS

33 W

Color temperature (K):

3000 °K

Lamp type:

LED



# Romeo Babe S

designed by Philippe Starck

Suspension lamp providing diffused light

F6124000

Glass

# **DIMENSIONS**



# **CERTIFICATIONS**









ΙP 20