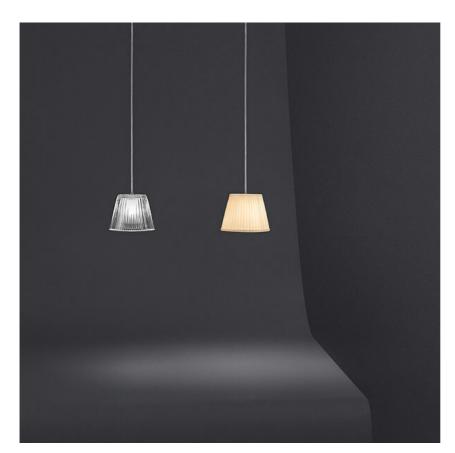

## Romeo Babe S

designed by Philippe Starck

Suspension lamp providing diffused

F6124000

Glass

# Romeo Babe S

designed by Philippe Starck

Suspension lamp providing diffused light

F6124000

Glass