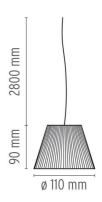

## **PHYSICAL**

Terminal block Supply

2800 Cord length (mm) **Construction material** Glass 0.4 Weight (kg)

## **DIMENSIONS**

# **DIMENSIONS**