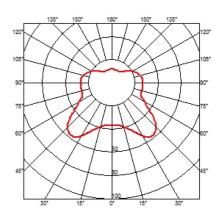

iffuser support. **Technical description** 

## **ELECTRICAL**

Without **E**mergency 230 Voltage (V)

## **PHYSICAL**

Terminal block Supply

2800 Cord length (mm) **Construction material** Glass 0.4 Weight (kg)





## Romeo Babe S

designed by Philippe Starck

Suspension lamp providing diffused



F6124000

Glass

## **DIMENSIONS**



## **CERTIFICATIONS**









20





# Romeo Babe S . Lamps





**HSGS 33W G9** 

LED 2,3W G9 200lm 3000K

Lamp wattage:

Lamp wattage:

2,3 W

Lamp category: Halogen mains

Lamp category:

LED

Socket:

Socket:

G9

G9

Lamp type: HSGS

33 W

Color temperature (K):

3000 °K

Lamp type:

LED



# Romeo Babe S

designed by Philippe Starck

Suspension lamp providing diffused light

F6124000

Glass

# **DIMENSIONS**



# **CERTIFICATIONS**









ΙP 20