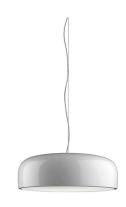

#### Smithfield S

designed by Jasper Morrison

Suspension lamp with direct light.

F1360009 White F1360030 Black F1360021 Mud

## Smithfield S

designed by Jasper Morrison

Suspension lamp with direct light.

F1360009 White
F1360030 Black
F1360021 Mud