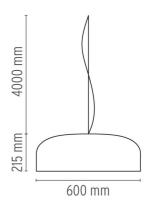

#### **PHYSICAL**

600 Diameter (mm)

Supply Terminal block

4000 Cord length (mm)

**Construction material** Aluminum, Methacrylate

Weight (kg) 5

### **DIMENSIONS**

## DIMENSIONS