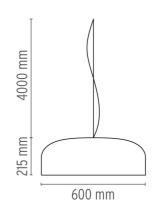

#### **PHYSICAL**

600 Diameter (mm)

Supply Terminal block

4000 Cord length (mm)

**Construction material** Aluminum, Methacrylate

Weight (kg) 5

### **DIMENSIONS**

## DIMENSIONS