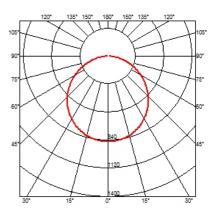

spension user line along the control of the contro

insulation, working length 400 cm.

# **ELECTRICAL**

**E**mergency Without 230 Voltage (V)

#### **PHYSICAL**

600 Diameter (mm)

Supply Terminal block

4000 Cord length (mm)

**Construction material** Aluminum, Methacrylate

Weight (kg) 5





#### Smithfield S

designed by Jasper Morrison

Suspension lamp with direct light.

F1360009 White F1360030 Black F1360021 Mud

### **DIMENSIONS**



## **CERTIFICATIONS**









ΙP 20





# Smithfield S . Lamps



### **HDG 230W R7s**

Lamp wattage:

230 W

Lamp category:

Halogen mains

Socket:

R7s

Lamp type:

HDG



## Smithfield S

designed by Jasper Morrison

Suspension lamp with direct light.

F1360009 White
F1360030 Black
F1360021 Mud

## DIMENSIONS



## **CERTIFICATIONS**