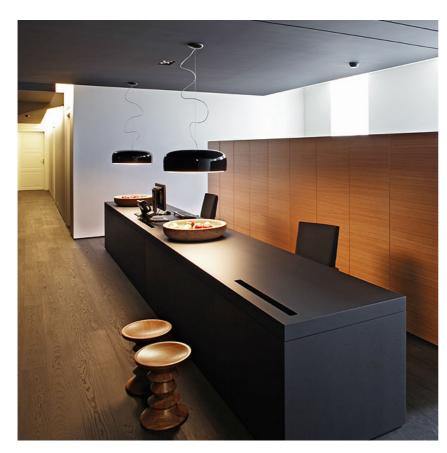

#### Smithfield S

designed by Jasper Morrison

Suspension lamp with direct light.

F1360009 White F1360030 Black F1360021 Mud

## Smithfield S

designed by Jasper Morrison

Suspension lamp with direct light.

F1360009 White
F1360030 Black
F1360021 Mud