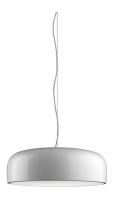

#### Smithfield S

designed by Jasper Morrison

Suspension lamp with direct light.

F1360009 White F1360030 Black F1360021 Mud

## Smithfield S

designed by Jasper Morrison

Suspension lamp with direct light.

F1360009 White
F1360030 Black
F1360021 Mud