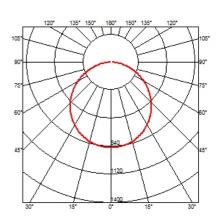

pension cable

I x MAX 230W R7s Lamps description

**Environment** Indoor

**Finish** White, MUD, Black

**Technical description** 

Suspension lamp with direct light. Aluminium body. Available in gloss black, white or MUD. Injection-moulded opalescent methacrylate diffuser. Steel ceiling attachment with steel suspension user line along the control of the contro

insulation, working length 400 cm.

# **ELECTRICAL**

**E**mergency Without 230 Voltage (V)

#### **PHYSICAL**

600 Diameter (mm)

Supply Terminal block

4000 Cord length (mm)

**Construction material** Aluminum, Methacrylate

Weight (kg) 5





#### Smithfield S

designed by Jasper Morrison

Suspension lamp with direct light.

F1360009 White F1360030 Black F1360021 Mud

### **DIMENSIONS**



## **CERTIFICATIONS**









ΙP 20





# Smithfield S . Lamps



### **HDG 230W R7s**

Lamp wattage:

230 W

Lamp category:

Halogen mains

Socket:

R7s

Lamp type:

HDG



## Smithfield S

designed by Jasper Morrison

Suspension lamp with direct light.

F1360009 White
F1360030 Black
F1360021 Mud

## DIMENSIONS



## **CERTIFICATIONS**