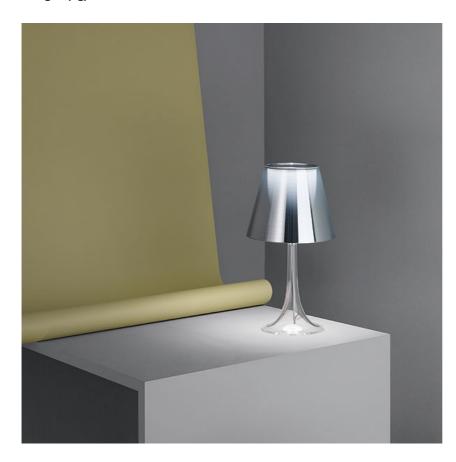

**Technical description** 

Table lamp providing diffused light. Fully transparent, injection-molded PMMA polymethylmethacrylate frame; opaline, injection-molded polycarbonate internal diffuser and injectionmolded transparent or colored polycarbonate external diffuser completely finished with high-vacuum aluminization process.

#### **PHYSICAL**

Supply Power cord

**Construction material** Polycarbonate, Polymethylmethacrylate

Weight (kg) 1.2

Miss K designed by Philippe Starck

Table lamp providing diffused light

F6255000 Aluminized silver F6255035 Aluminized red F6255030 Aluminized black F6255007 **Fabric** 

HSGS

**Miss K** designed by Philippe Starck

Table lamp providing diffused light

F6255000 Aluminized silver
F6255035 Aluminized red
F6255030 Aluminized black
F6255007 Fabric