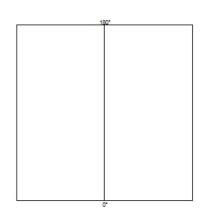

cription** 

Table lamp providing diffused light. Fully transparent, injection-molded PMMA polymethylmethacrylate frame; opaline, injection-molded polycarbonate internal diffuser and injectionmolded transparent or colored polycarbonate external diffuser completely finished with high-vacuum aluminization process.

## **ELECTRICAL**

**Emergency** Without

ON-OFF switch and 0/100% dimmer installed on the cord **Switching** 

220/240 Voltage (V)

#### **PHYSICAL**

Supply Power cord

**Construction material** Polycarbonate, Polymethylmethacrylate

Weight (kg) 1.2





Miss K designed by Philippe Starck

Table lamp providing diffused light

F6255000 Aluminized silver F6255035 Aluminized red F6255030 Aluminized black F6255007 **Fabric** 

#### **DIMENSIONS**



## **CERTIFICATIONS**















## Miss K . Lamps



## **HSGS 70W E27**

Lamp wattage:

70 W

Lamp category:

Halogen mains

Socket:

E27

Lamp type:

HSGS



**Miss K** designed by Philippe Starck

Table lamp providing diffused light

F6255000 Aluminized silver
F6255035 Aluminized red
F6255030 Aluminized black
F6255007 Fabric

## **DIMENSIONS**



## **CERTIFICATIONS**