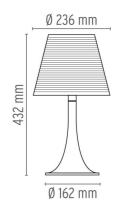

ECTRICAL**

**Emergency** Without

ON-OFF switch and 0/100% dimmer installed on the cord **Switching** 

220/240 Voltage (V)

#### **PHYSICAL**

Supply Power cord

**Construction material** Polycarbonate, Polymethylmethacrylate

Weight (kg) 1.2





Miss K designed by Philippe Starck

Table lamp providing diffused light

F6255000 Aluminized silver F6255035 Aluminized red F6255030 Aluminized black F6255007 **Fabric** 

#### **DIMENSIONS**



## **CERTIFICATIONS**















## Miss K . Lamps



## **HSGS 70W E27**

Lamp wattage:

70 W

Lamp category:

Halogen mains

Socket:

E27

Lamp type:

HSGS



**Miss K** designed by Philippe Starck

Table lamp providing diffused light

F6255000 Aluminized silver
F6255035 Aluminized red
F6255030 Aluminized black
F6255007 Fabric

## **DIMENSIONS**



## **CERTIFICATIONS**