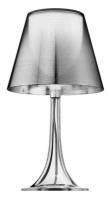

#### MISS K

Mounting **Table** 

I x 70W E27 HSGS or I LED 8W E27 900lm dimmer Lamps description

**Environment** Indoor

**Finish** Aluminized silver, Fabric, Aluminized red, Aluminized black

Design awards Red Dot Design Award 2004

**Technical description** 

Table lamp providing diffused light. Fully transparent, injection-molded PMMA polymethylmethacrylate frame; opaline, injection-molded polycarbonate internal diffuser and injectionmolded transparent or colored polycarbonate external diffuser completely finished with high-vacuum aluminization process.

#### **PHYSICAL**

Supply Power cord

**Construction material** Polycarbonate, Polymethylmethacrylate

Weight (kg) 1.2

Miss K designed by Philippe Starck

Table lamp providing diffused light

F6255000 Aluminized silver F6255035 Aluminized red F6255030 Aluminized black F6255007 **Fabric** 

## Miss K . Lamps