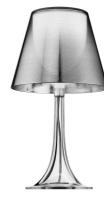

**Technical description** 

Table lamp providing diffused light. Fully transparent, injection-molded PMMA polymethylmethacrylate frame; opaline, injection-molded polycarbonate internal diffuser and injectionmolded transparent or colored polycarbonate external diffuser completely finished with high-vacuum aluminization process.

#### **PHYSICAL**

Supply Power cord

**Construction material** Polycarbonate, Polymethylmethacrylate

Weight (kg) 1.2

Miss K designed by Philippe Starck

Table lamp providing diffused light

F6255000 Aluminized silver F6255035 Aluminized red F6255030 Aluminized black F6255007 **Fabric** 

HSGS

**Miss K** designed by Philippe Starck

Table lamp providing diffused light

F6255000 Aluminized silver
F6255035 Aluminized red
F6255030 Aluminized black
F6255007 Fabric