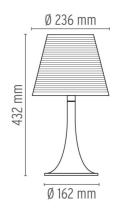

Design Award 2004

**Technical description** 

Table lamp providing diffused light. Fully transparent, injection-molded PMMA polymethylmethacrylate frame; opaline, injection-molded polycarbonate internal diffuser and injectionmolded transparent or colored polycarbonate external diffuser completely finished with high-vacuum aluminization process.

## **ELECTRICAL**

**Emergency** Without

ON-OFF switch and 0/100% dimmer installed on the cord **Switching** 

220/240 Voltage (V)

#### **PHYSICAL**

Supply Power cord

**Construction material** Polycarbonate, Polymethylmethacrylate

Weight (kg) 1.2





Miss K designed by Philippe Starck

Table lamp providing diffused light

F6255000 Aluminized silver F6255035 Aluminized red F6255030 Aluminized black F6255007 **Fabric** 

#### **DIMENSIONS**



## **CERTIFICATIONS**















## Miss K . Lamps



## **HSGS 70W E27**

Lamp wattage:

70 W

Lamp category:

Halogen mains

Socket:

E27

Lamp type:

HSGS



**Miss K** designed by Philippe Starck

Table lamp providing diffused light

F6255000 Aluminized silver
F6255035 Aluminized red
F6255030 Aluminized black
F6255007 Fabric

## **DIMENSIONS**



## **CERTIFICATIONS**