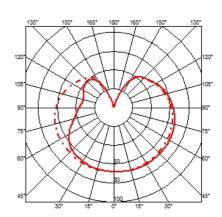

#### IC C/W I

**M**ounting Ceiling and wall

Lamps description I x 60W EI4 HSGS

**Environment** Indoor

**Finish** Brushed brass, Chrome

**Technical description** 

Wall-ceiling lamp providing diffused light. Frame in brass, brushed and transparent varnished or chrome steel. Blown glass opal diffuser.

### **ELECTRICAL**

Without **Emergency** 

### **PHYSICAL**

**Construction material** Blown glass, Brass, Steel

Weight (kg) 2.0





## IC C/W I

designed by Michael Anastassiades

Wall-ceiling lamp providing diffused light.

F3178057 Chrome F3178059 Brushed brass

#### **DIMENSIONS**



### **CERTIFICATIONS**















# IC C/W I . Lamps



## HSGS 60W E14

Lamp wattage:

60 W

Lamp category:

Halogen mains

Socket:

EI4

Lamp type:

HSGS



### IC C/W I

designed by Michael Anastassiades

Wall-ceiling lamp providing diffused light.

F3178057

Chrome

Brushed brass

## **DIMENSIONS**



# **CERTIFICATIONS**