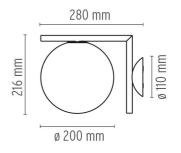

#### IC C/W I

**M**ounting Ceiling and wall

Lamps description I x 60W EI4 HSGS

**Environment** Indoor

**Finish** Brushed brass, Chrome

**Technical description** 

Wall-ceiling lamp providing diffused light. Frame in brass, brushed and transparent varnished or chrome steel. Blown glass opal diffuser.

### **ELECTRICAL**

Without **Emergency** 

### **PHYSICAL**

**Construction material** Blown glass, Brass, Steel

Weight (kg) 2.0





## IC C/W I

designed by Michael Anastassiades

Wall-ceiling lamp providing diffused light.

F3178057 Chrome F3178059 Brushed brass

#### **DIMENSIONS**



### **CERTIFICATIONS**















# IC C/W I . Lamps



## HSGS 60W E14

Lamp wattage:

60 W

Lamp category:

Halogen mains

Socket:

EI4

Lamp type:

HSGS



### IC C/W I

designed by Michael Anastassiades

Wall-ceiling lamp providing diffused light.

F3178057

Chrome

Brushed brass

## **DIMENSIONS**



# **CERTIFICATIONS**