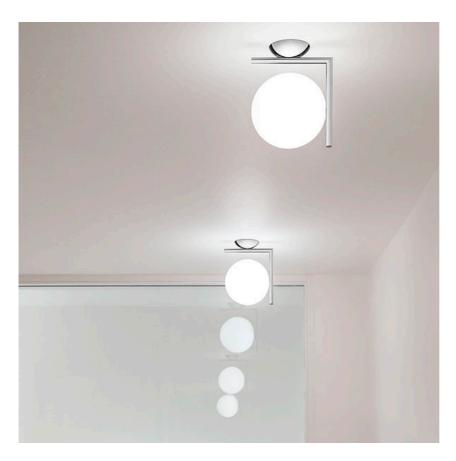

## IC C/W I

designed by Michael Anastassiades

Wall-ceiling lamp providing diffused light.

F3178057 Chrome F3178059 Brushed brass

### IC C/W I

designed by Michael Anastassiades

Wall-ceiling lamp providing diffused light.

F3178057

Chrome

Brushed brass