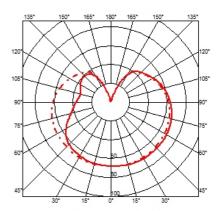

Technical description** 

Wall-ceiling lamp providing diffused light. Frame in brass, brushed and transparent varnished or chrome steel. Blown glass opal diffuser.

### **ELECTRICAL**

Without **Emergency** 

### **PHYSICAL**

**Construction material** Blown glass, Brass, Steel

Weight (kg) 2.0





## IC C/W I

designed by Michael Anastassiades

Wall-ceiling lamp providing diffused light.

F3178057 Chrome F3178059 Brushed brass

#### **DIMENSIONS**



### **CERTIFICATIONS**















# IC C/W I . Lamps



## HSGS 60W E14

Lamp wattage:

60 W

Lamp category:

Halogen mains

Socket:

EI4

Lamp type:

HSGS



### IC C/W I

designed by Michael Anastassiades

Wall-ceiling lamp providing diffused light.

F3178057

Chrome

Brushed brass

## **DIMENSIONS**



# **CERTIFICATIONS**