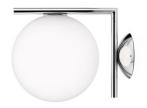

## IC C/W I

designed by Michael Anastassiades

Wall-ceiling lamp providing diffused light.

F3178057 Chrome F3178059 Brushed brass

### IC C/W I

designed by Michael Anastassiades

Wall-ceiling lamp providing diffused light.

F3178057

Chrome

Brushed brass