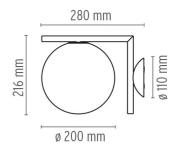

Finish** Brushed brass, Chrome

**Technical description** 

Wall-ceiling lamp providing diffused light. Frame in brass, brushed and transparent varnished or chrome steel. Blown glass opal diffuser.

### **ELECTRICAL**

Without **Emergency** 

### **PHYSICAL**

**Construction material** Blown glass, Brass, Steel

Weight (kg) 2.0





## IC C/W I

designed by Michael Anastassiades

Wall-ceiling lamp providing diffused light.

F3178057 Chrome F3178059 Brushed brass

#### **DIMENSIONS**



### **CERTIFICATIONS**















# IC C/W I . Lamps



## HSGS 60W E14

Lamp wattage:

60 W

Lamp category:

Halogen mains

Socket:

EI4

Lamp type:

HSGS



### IC C/W I

designed by Michael Anastassiades

Wall-ceiling lamp providing diffused light.

F3178057

Chrome

Brushed brass

## **DIMENSIONS**



# **CERTIFICATIONS**