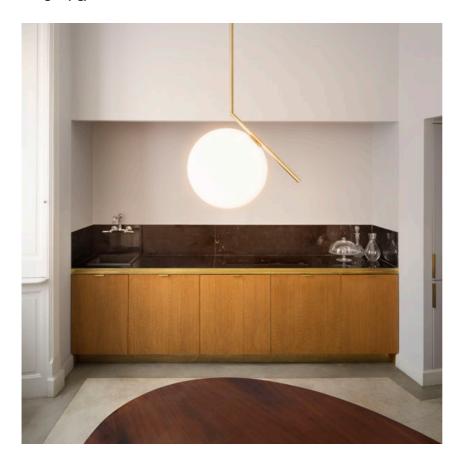

#### IC S2

**M**ounting **Pendant** 

Lamps description I x 205W E27 HSGS

**Environment** Indoor

**Finish** Brushed brass, Chrome

**Technical description** Suspension lamp providing diffused light. Frame in brass,

brushed and transparent varnished or chrome steel. Blown glass opal diffuser.

#### IC S2

designed by Michael Anastassiades

Suspension lamp providing diffused

F3176057 Chrome **F3176059** Brushed brass

HSGS

IC S2

designed by Michael Anastassiades

Suspension lamp providing diffused light.

Chrome

Brushed brass