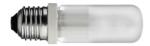

#### **HSGS 205W E27**

Lamp wattage:

205 W

Lamp category:

Halogen mains

Socket:

E27

Lamp type:

HSGS

IC S2

designed by Michael Anastassiades

Suspension lamp providing diffused light.

Chrome

Brushed brass