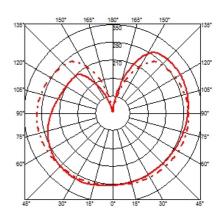

#### **HSGS 205W E27**

Lamp wattage:

205 W

Lamp category:

Halogen mains

Socket:

E27

Lamp type:

HSGS

IC S2

designed by Michael Anastassiades

Suspension lamp providing diffused light.

Chrome

Brushed brass