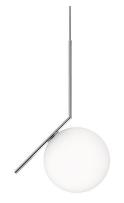

#### IC S2

**M**ounting **Pendant** 

Lamps description I x 205W E27 HSGS

**Environment** Indoor

**Finish** Brushed brass, Chrome

**Technical description** Suspension lamp providing diffused light. Frame in brass,

brushed and transparent varnished or chrome steel. Blown glass opal diffuser.

#### IC S2

designed by Michael Anastassiades

Suspension lamp providing diffused

F3176057 Chrome **F3176059** Brushed brass

HSGS

IC S2

designed by Michael Anastassiades

Suspension lamp providing diffused light.

Chrome

Brushed brass