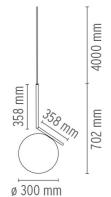

nish** Brushed brass, Chrome

**Technical description** Suspension lamp providing diffused light. Frame in brass,

brushed and transparent varnished or chrome steel. Blown glass opal diffuser.

#### **ELECTRICAL**

Without **Emergency** 

## **PHYSICAL**

Cord length (mm) 4000

**Construction material** Blown glass, Brass, Steel

3.9 Weight (kg)





#### IC S2

designed by Michael Anastassiades

Suspension lamp providing diffused

F3176057 Chrome **F3176059** Brushed brass

#### **DIMENSIONS**



#### **CERTIFICATIONS**















# IC S2 . Lamps



#### **HSGS 205W E27**

Lamp wattage:

205 W

Lamp category:

Halogen mains

Socket:

E27

Lamp type:

HSGS



IC S2

designed by Michael Anastassiades

Suspension lamp providing diffused light.



Chrome

Brushed brass

# **DIMENSIONS**



## **CERTIFICATIONS**









IP 20