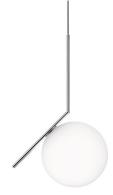

#### IC S2

**M**ounting **Pendant** 

Lamps description I x 205W E27 HSGS

**Environment** Indoor

**Finish** Brushed brass, Chrome

**Technical description** Suspension lamp providing diffused light. Frame in brass,

brushed and transparent varnished or chrome steel. Blown glass opal diffuser.

#### IC S2

designed by Michael Anastassiades

Suspension lamp providing diffused

F3176057 Chrome **F3176059** Brushed brass

HSGS

IC S2

designed by Michael Anastassiades

Suspension lamp providing diffused light.

Chrome

Brushed brass