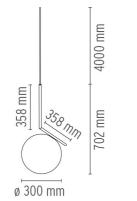

## **PHYSICAL**

Cord length (mm) 4000

**Construction material** Blown glass, Brass, Steel

3.9 Weight (kg)

#### **DIMENSIONS**

# **DIMENSIONS**