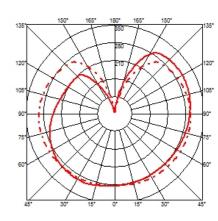

#### **HSGS 205W E27**

Lamp wattage:

205 W

Lamp category:

Halogen mains

Socket:

E27

Lamp type: