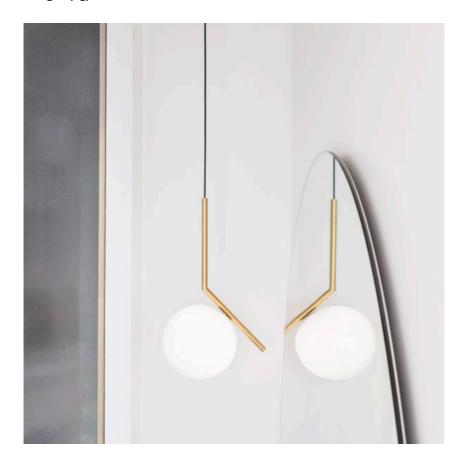

### IC SI

designed by Michael Anastassiades

Suspension lamp providing diffused light.

## IC SI

designed by Michael Anastassiades

Suspension lamp providing diffused light.

F3175057

Chrome

**F3175059** 

Brushed brass