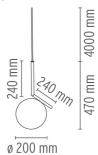

## **PHYSICAL**

Cord length (mm) 4000

Construction material Blown glass, Brass, Steel

Weight (kg) 2.2

#### **DIMENSIONS**

# **DIMENSIONS**