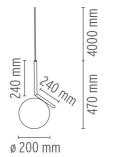

#### **DIMENSIONS**

# **DIMENSIONS**

## **PHYSICAL**

Cord length (mm) 4000

Construction material Blown glass, Brass, Steel

Weight (kg) 2.2