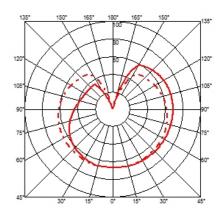

#### IC SI

**Mounting** Pendant

**Lamps description** I x 60W E14 HSGS

**Environment** Indoor

Finish Brushed brass, Chrome

**Technical description** Suspension lamp providing diffused light. Frame in brass,

brushed and transparent varnished or chrome steel. Blown

glass opal diffuser.

### **ELECTRICAL**

**Emergency** Without

## **PHYSICAL**

Cord length (mm) 4000

Construction material Blown glass, Brass, Steel

Weight (kg) 2.2





### IC SI

designed by Michael Anastassiades

Suspension lamp providing diffused light.



#### **DIMENSIONS**



### **CERTIFICATIONS**















# IC SI . Lamps



## HSGS 60W E14

Lamp wattage:

60 W

Lamp category:

Halogen mains

Socket:

EI4

Lamp type:

HSGS



## IC SI

designed by Michael Anastassiades

Suspension lamp providing diffused light.

F3175057

Chrome

**F3175059** 

Brushed brass

# **DIMENSIONS**



## **CERTIFICATIONS**