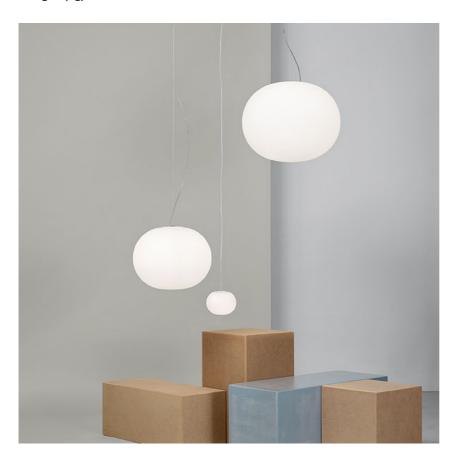

## Glo-Ball S2

designed by Jasper Morrison

Suspension lamp providing diffused

F3010061 White

# Glo-Ball S2

designed by Jasper Morrison

Suspension lamp providing diffused light

F3010061

White