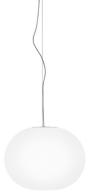

## Glo-Ball S2

designed by Jasper Morrison

Suspension lamp providing diffused

F3010061 White

# Glo-Ball S2

designed by Jasper Morrison

Suspension lamp providing diffused light

F3010061

White