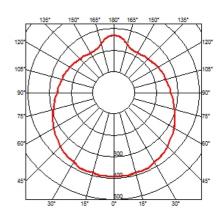

ceiling pendant Suspension cable

I x MAX 205W E27 HSGS Lamps description

**Environment** Indoor **Finish** White

**Technical description** 

Suspension lamp providing diffused light. Diffuser consisting of an externally acid-etched, hand blown, flashed opaline glass. Transparent, injection molded polycarbonate diffuser support. 30% fiberglass reinforced injection-molded polyamide rose; pressed and galvanized ceiling fitting. Steel suspension cable.

## **ELECTRICAL**

**E**mergency Without

230 Voltage (V)

### **PHYSICAL**

Terminal block Supply

3700 Cord length (mm)

**Construction material** Blown glass, Steel

Weight (kg) 5.6





## Glo-Ball S2

designed by Jasper Morrison

Suspension lamp providing diffused

F3010061 White

#### **DIMENSIONS**



## **CERTIFICATIONS**















# Glo-Ball S2 . Lamps



# **HSGS 205W E27**

Lamp wattage:

205 W

Lamp category:

Halogen mains

Socket:

E27

Lamp type:

HSGS



# Glo-Ball S2

designed by Jasper Morrison

Suspension lamp providing diffused light

F3010061

White

# **DIMENSIONS**



# **CERTIFICATIONS**