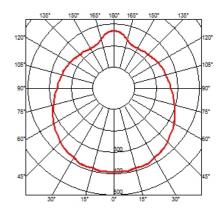

n molded polycarbonate diffuser support. 30% fiberglass reinforced injection-molded polyamide rose; pressed and galvanized ceiling fitting. Steel suspension cable.

## **ELECTRICAL**

**E**mergency Without

230 Voltage (V)

### **PHYSICAL**

Terminal block Supply

3700 Cord length (mm)

**Construction material** Blown glass, Steel

Weight (kg) 5.6





## Glo-Ball S2

designed by Jasper Morrison

Suspension lamp providing diffused

F3010061 White

#### **DIMENSIONS**



## **CERTIFICATIONS**















# Glo-Ball S2 . Lamps



# **HSGS 205W E27**

Lamp wattage:

205 W

Lamp category:

Halogen mains

Socket:

E27

Lamp type:

HSGS



# Glo-Ball S2

designed by Jasper Morrison

Suspension lamp providing diffused light

F3010061

White

# **DIMENSIONS**



# **CERTIFICATIONS**