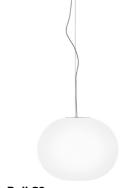

## Glo-Ball S2

designed by Jasper Morrison

Suspension lamp providing diffused

F3010061 White

# Glo-Ball S2

designed by Jasper Morrison

Suspension lamp providing diffused light

F3010061

White