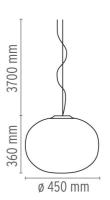

#### **DIMENSIONS**

# **DIMENSIONS**

### **PHYSICAL**

Terminal block Supply

3700 Cord length (mm)

**Construction material** Blown glass, Steel

Weight (kg) 5.6