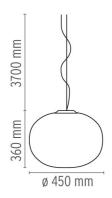

#### **DIMENSIONS**

### **PHYSICAL**

Terminal block Supply

3700 Cord length (mm)

**Construction material** Blown glass, Steel

Weight (kg) 5.6