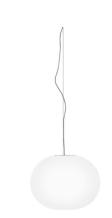

Glo-Ball SI designed by Jasper Morrison

Suspension lamp providing diffused light

F3005061 White

DIMENSIONS

### Glo-Ball SI

designed by Jasper Morrison

Suspension lamp providing diffused light

F3005061 White

DIMENSIONS

CERTIFICATIONS

**E**03

CE