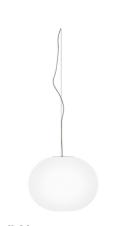

### GLO-BALL SI

| Mounting                | Pendant                                                                                                                                                                                                                                                                                                                   |
|-------------------------|---------------------------------------------------------------------------------------------------------------------------------------------------------------------------------------------------------------------------------------------------------------------------------------------------------------------------|
| Type of ceiling pendant | Suspension cable                                                                                                                                                                                                                                                                                                          |
| Lamps description       | I x MAX 150W E27 HSGS                                                                                                                                                                                                                                                                                                     |
| Environment             | Indoor                                                                                                                                                                                                                                                                                                                    |
| Finish                  | White                                                                                                                                                                                                                                                                                                                     |
| Technical description   | Suspension lamp providing diffused light. Diffuser consisting of<br>an externally acid-etched, hand blown, flashed opaline glass.<br>Gloss white painted pressed steel diffuser support. 30%<br>fiberglass reinforced injection-molded polyamide rose; pressed<br>and galvanized ceiling fitting. Steel suspension cable. |

Glo-Ball SI designed by Jasper Morrison

Suspension lamp providing diffused light

F3005061 White

DIMENSIONS

### Glo-Ball SI

designed by Jasper Morrison

Suspension lamp providing diffused light

F3005061 White

DIMENSIONS

CERTIFICATIONS

**E**03

CE