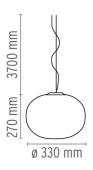

# PHYSICAL

| Supply                | Terminal block     |
|-----------------------|--------------------|
| Cord length (mm)      | 3700               |
| Construction material | Blown glass, Steel |
| Weight (kg)           | 2.7                |