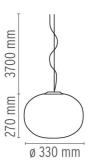

# PHYSICAL

| Supply                | Terminal block     |
|-----------------------|--------------------|
| Cord length (mm)      | 3700               |
| Construction material | Blown glass, Steel |
| Weight (kg)           | 2.7                |

Glo-Ball SI designed by Jasper Morrison

Suspension lamp providing diffused light

F3005061 White

DIMENSIONS

### Glo-Ball SI

designed by Jasper Morrison

Suspension lamp providing diffused light

F3005061 White

DIMENSIONS

CERTIFICATIONS

**E**03

CE