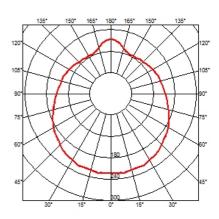

ption   | Suspension lamp providing diffused light. Diffuser consisting of<br>an externally acid-etched, hand blown, flashed opaline glass.<br>Gloss white painted pressed steel diffuser support. 30%<br>fiberglass reinforced injection-molded polyamide rose; pressed<br>and galvanized ceiling fitting. Steel suspension cable. |

Without

230

### ELECTRICAL

| Emergency   |  |
|-------------|--|
| Voltage (V) |  |

# PHYSICAL

| Supply                | Terminal block     |
|-----------------------|--------------------|
| Cord length (mm)      | 3700               |
| Construction material | Blown glass, Steel |
| Weight (kg)           | 2.7                |





Glo-Ball SI designed by Jasper Morrison

Suspension lamp providing diffused light

F3005061 White

DIMENSIONS



# CERTIFICATIONS







Glo-Ball SI . Lamps



## HSGS 150W E27

Lamp wattage: 150 W Lamp category: Halogen mains Socket: E27 Lamp type: HSGS



### Glo-Ball SI

designed by Jasper Morrison

Suspension lamp providing diffused light

F3005061 White

DIMENSIONS

CERTIFICATIONS

**E**03

CE

IP 20





> www.flos.com info@flos.it