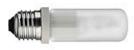

## HSGS 150W E27

Lamp wattage: 150 W Lamp category: Halogen mains Socket: E27 Lamp type: HSGS