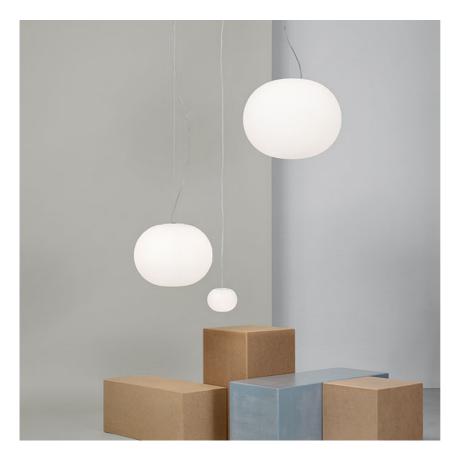

### GLO-BALL SI

| Mounting                | Pendant                                                                                                                                                                                                                                                                                                                   |
|-------------------------|---------------------------------------------------------------------------------------------------------------------------------------------------------------------------------------------------------------------------------------------------------------------------------------------------------------------------|
| Type of ceiling pendant | Suspension cable                                                                                                                                                                                                                                                                                                          |
| Lamps description       | I x MAX 150W E27 HSGS                                                                                                                                                                                                                                                                                                     |
| Environment             | Indoor                                                                                                                                                                                                                                                                                                                    |
| Finish                  | White                                                                                                                                                                                                                                                                                                                     |
| Technical description   | Suspension lamp providing diffused light. Diffuser consisting of<br>an externally acid-etched, hand blown, flashed opaline glass.<br>Gloss white painted pressed steel diffuser support. 30%<br>fiberglass reinforced injection-molded polyamide rose; pressed<br>and galvanized ceiling fitting. Steel suspension cable. |

Glo-Ball SI designed by Jasper Morrison

Suspension lamp providing diffused light

F3005061 White

DIMENSIONS

### Glo-Ball SI

designed by Jasper Morrison

Suspension lamp providing diffused light

F3005061 White

DIMENSIONS

CERTIFICATIONS

**E**03

CE